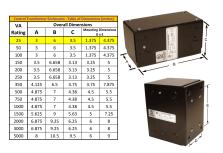

#### SCHEMATIC/DIAGRAM AND DIMENSION PICTURES

Single Phase Control Transformer with a capacity of 25VA, transforming 600 Volts to 12/24 Volts

#### PRODUCT SPECIFICATIONS

| PRODUCT SPECIFICATIONS     |                                                                                      |
|----------------------------|--------------------------------------------------------------------------------------|
| Weight                     | 2.3 lbs                                                                              |
| Phases                     | 1                                                                                    |
| Connection                 | 1Ph-CT-SD-SD                                                                         |
| Primary Voltage            | 600                                                                                  |
| Primary Max Current        | 0.04A                                                                                |
| Primary Markings           | H1-H2                                                                                |
| Primary Terminals          | <u>Leads</u>                                                                         |
| Secondary Voltage          | 12/24                                                                                |
| Secondary Max Current      | 2.08A                                                                                |
| Secondary Markings         | <u>X1-X2-X3-X4</u>                                                                   |
| Secondary Terminals        | <u>Leads</u>                                                                         |
| Primary Taps               | N/A                                                                                  |
| Conductor Material         | Copper                                                                               |
| Temperatue Rise            | 80°C                                                                                 |
| Insuation Class            | 130°C (Class B)                                                                      |
| BIL (Insulation) Level     | 10kV                                                                                 |
| Efficiency (@35% Load) %   | N/A                                                                                  |
| Impedance Range            | <u>5.0 - 7.0%</u>                                                                    |
| Sound (db)                 | 40                                                                                   |
| Enclosure Type             | Type-1 Indoor                                                                        |
| Enclosure Size             | See Enclosure Chart                                                                  |
| Standards & Certifications | CSA Certified File No. LR34493, UL Listed File No. E110286, ISO 9001:2015 Registered |
| VA                         |                                                                                      |