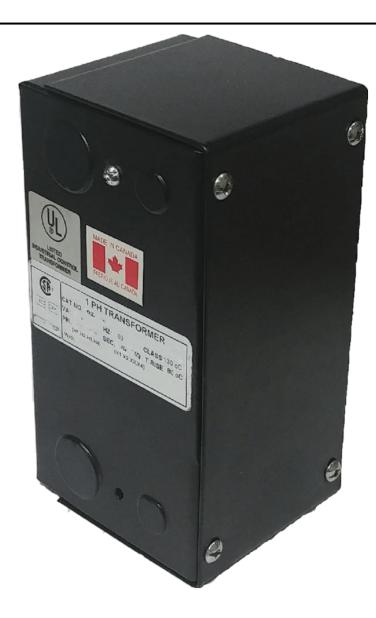

# 25VA 600 VOLTS TO 12/24 VOLTS SINGLE PHASE CONTROL TRANSFORMER

\$134.68 CAD

Single Phase Control Transformer with a capacity of 25VA, transforming 600 Volts to 12/24 Volts

SKU: CE25J-Z

**Categories:** Control Transformers

# 25VA 600 VOLTS TO 12/24 VOLTS SINGLE PHASE CONTROL TRANSFORMER

Country/Manufacturer Canada/RPM