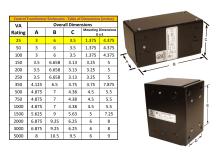

#### SCHEMATIC/DIAGRAM AND DIMENSION PICTURES

Single Phase Control Transformer with a capacity of 25VA, transforming 600 Volts to 12/24 Volts

### **PRODUCT SPECIFICATIONS**

| PRODUCT SPECIFICATIONS     |                                                                                      |
|----------------------------|--------------------------------------------------------------------------------------|
| Weight                     | 2.3 lbs                                                                              |
| Phases                     | 1                                                                                    |
| Connection                 | 1Ph-CT-SD-SD                                                                         |
| Primary Voltage            | 600                                                                                  |
| Primary Max Current        | 0.04A                                                                                |
| Primary Markings           | H1-H2                                                                                |
| Primary Terminals          | <u>Leads</u>                                                                         |
| Secondary Voltage          | 12/24                                                                                |
| Secondary Max Current      | 2.08A                                                                                |
| Secondary Markings         | <u>X1-X2-X3-X4</u>                                                                   |
| Secondary Terminals        | <u>Leads</u>                                                                         |
| Primary Taps               | N/A                                                                                  |
| Conductor Material         | <u>Copper</u>                                                                        |
| Temperatue Rise            | 80°C                                                                                 |
| Insuation Class            | 130°C (Class B)                                                                      |
| BIL (Insulation) Level     | 10kV                                                                                 |
| Efficiency (@35% Load) %   | N/A                                                                                  |
| Impedance Range            | <u>5.0 - 7.0%</u>                                                                    |
| Sound (db)                 | 40                                                                                   |
| Enclosure Type             | Type-1 Indoor                                                                        |
| Enclosure Size             | See Enclosure Chart                                                                  |
| Standards & Certifications | CSA Certified File No. LR34493, UL Listed File No. E110286, ISO 9001:2015 Registered |
| VA                         |                                                                                      |