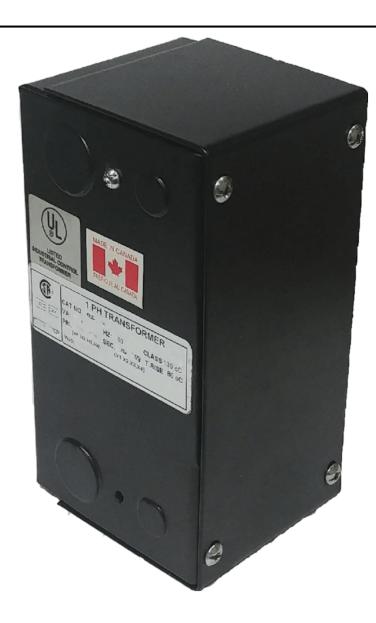

# 25VA 600 VOLTS TO 12/24 VOLTS SINGLE PHASE CONTROL TRANSFORMER

\$134.68 CAD

Single Phase Control Transformer with a capacity of 25VA, transforming 600 Volts to 12/24 Volts

SKU: CE25J-Z

**Categories:** Control Transformers

### **PRODUCT SPECIFICATIONS**

| Weight                     | 2.3 lbs                                                                              |
|----------------------------|--------------------------------------------------------------------------------------|
| Phases                     | 1                                                                                    |
| Connection                 | 1Ph-CT-SD-SD                                                                         |
| Primary Voltage            | 600                                                                                  |
| Primary Max Current        | <u>0.04A</u>                                                                         |
| Primary Markings           | H1-H2                                                                                |
| Primary Terminals          | <u>Leads</u>                                                                         |
| Secondary Voltage          | 12/24                                                                                |
| Secondary Max Current      | 2.08A                                                                                |
| Secondary Markings         | <u>X1-X2-X3-X4</u>                                                                   |
| Secondary Terminals        | <u>Leads</u>                                                                         |
| Primary Taps               | N/A                                                                                  |
| Conductor Material         | <u>Copper</u>                                                                        |
| Temperatue Rise            | 80°C                                                                                 |
| Insuation Class            | 130°C (Class B)                                                                      |
| BIL (Insulation) Level     | 10kV                                                                                 |
| Efficiency (@35% Load) %   | N/A                                                                                  |
| Impedance Range            | <u>5.0 - 7.0%</u>                                                                    |
| Sound (db)                 | 40                                                                                   |
| Enclosure Type             | Type-1 Indoor                                                                        |
| Enclosure Size             | See Enclosure Chart                                                                  |
| Standards & Certifications | CSA Certified File No. LR34493, UL Listed File No. E110286, ISO 9001:2015 Registered |
| VA                         |                                                                                      |