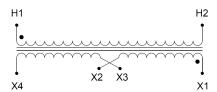

#### SCHEMATIC/DIAGRAM AND DIMENSION PICTURES

Single Phase Control Transformer with a capacity of 25VA, transforming 600 Volts to 12/24 Volts

#### PRODUCT SPECIFICATIONS

| PRODUCT SPECIFICATIONS     |                                                                                      |
|----------------------------|--------------------------------------------------------------------------------------|
| Weight                     | 2.3 lbs                                                                              |
| Phases                     | 1                                                                                    |
| Connection                 | 1Ph-CT-SD-SD                                                                         |
| Primary Voltage            | 600                                                                                  |
| Primary Max Current        | <u>0.04A</u>                                                                         |
| Primary Markings           | H1-H2                                                                                |
| Primary Terminals          | <u>Terminals</u>                                                                     |
| Secondary Voltage          | 12/24                                                                                |
| Secondary Max Current      | 2.08A                                                                                |
| Secondary Markings         | <u>X1-X2-X3-X4</u>                                                                   |
| Secondary Terminals        | <u>Terminals</u>                                                                     |
| Primary Taps               | N/A                                                                                  |
| Conductor Material         | Copper                                                                               |
| Temperatue Rise            | 80°C                                                                                 |
| Insuation Class            | 130°C (Class B)                                                                      |
| BIL (Insulation) Level     | 10kV                                                                                 |
| Efficiency (@35% Load) %   | N/A                                                                                  |
| Impedance Range            | <u>5.0 - 7.0%</u>                                                                    |
| Sound (db)                 | 40                                                                                   |
| Enclosure Type             | Core & Coil                                                                          |
| Enclosure Size             | See Core & Coil Chart                                                                |
| Finish/Colour              | N/A                                                                                  |
| Standards & Certifications | CSA Certified File No. LR34493, UL Listed File No. E110286, ISO 9001:2015 Registered |