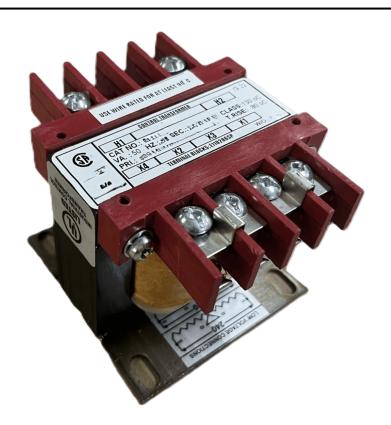

# 25VA 600 VOLTS TO 12/24 VOLTS SINGLE PHASE CONTROL TRANSFORMER

\$94.64 CAD

Single Phase Control Transformer with a capacity of 25VA, transforming 600 Volts to 12/24 Volts

SKU: CS25H-Z

**Categories:** Control Transformers

#### SCHEMATIC/DIAGRAM AND DIMENSION PICTURES

Single Phase Control Transformer with a capacity of 25VA, transforming 600 Volts to 12/24 Volts