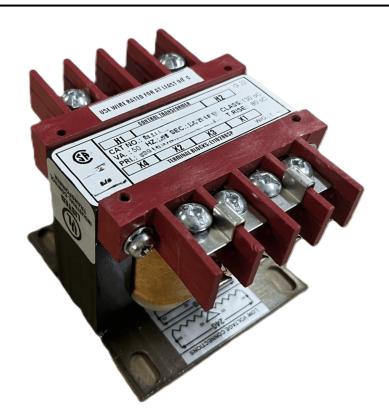

# 25VA 600 VOLTS TO 12/24 VOLTS SINGLE PHASE CONTROL TRANSFORMER

\$94.64 CAD

Single Phase Control Transformer with a capacity of 25VA, transforming 600 Volts to 12/24 Volts

SKU: CS25H-Z

**Categories:** Control Transformers

### **PRODUCT SPECIFICATIONS**

| PRODUCT SPECIFICATIONS     |                                                                                      |
|----------------------------|--------------------------------------------------------------------------------------|
| Weight                     | 2.3 lbs                                                                              |
| Phases                     | 1                                                                                    |
| Connection                 | 1Ph-CT-SD-SD                                                                         |
| Primary Voltage            | 600                                                                                  |
| Primary Max Current        | <u>0.04A</u>                                                                         |
| Primary Markings           | H1-H2                                                                                |
| Primary Terminals          | <u>Terminals</u>                                                                     |
| Secondary Voltage          | 12/24                                                                                |
| Secondary Max Current      | 2.08A                                                                                |
| Secondary Markings         | <u>X1-X2-X3-X4</u>                                                                   |
| Secondary Terminals        | <u>Terminals</u>                                                                     |
| Primary Taps               | N/A                                                                                  |
| Conductor Material         | Copper                                                                               |
| Temperatue Rise            | 80°C                                                                                 |
| Insuation Class            | 130°C (Class B)                                                                      |
| BIL (Insulation) Level     | <u>10kV</u>                                                                          |
| Efficiency (@35% Load) %   | N/A                                                                                  |
| Impedance Range            | <u>5.0 - 7.0%</u>                                                                    |
| Sound (db)                 | 40                                                                                   |
| Enclosure Type             | Core & Coil                                                                          |
| Enclosure Size             | See Core & Coil Chart                                                                |
| Finish/Colour              | N/A                                                                                  |
| Standards & Certifications | CSA Certified File No. LR34493, UL Listed File No. E110286, ISO 9001:2015 Registered |