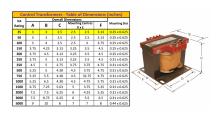

#### SCHEMATIC/DIAGRAM AND DIMENSION PICTURES

Single Phase Control Transformer with a capacity of 25VA, transforming 600 Volts to 12/24 Volts

### **PRODUCT SPECIFICATIONS**

| PRODUCT SPECIFICATIONS     |                                                                                      |
|----------------------------|--------------------------------------------------------------------------------------|
| Weight                     | 2.3 lbs                                                                              |
| Phases                     | 1                                                                                    |
| Connection                 | 1Ph-CT-SD-SD                                                                         |
| Primary Voltage            | 600                                                                                  |
| Primary Max Current        | <u>0.04A</u>                                                                         |
| Primary Markings           | H1-H2                                                                                |
| Primary Terminals          | <u>Terminals</u>                                                                     |
| Secondary Voltage          | 12/24                                                                                |
| Secondary Max Current      | 2.08A                                                                                |
| Secondary Markings         | <u>X1-X2-X3-X4</u>                                                                   |
| Secondary Terminals        | <u>Terminals</u>                                                                     |
| Primary Taps               | N/A                                                                                  |
| Conductor Material         | Copper                                                                               |
| Temperatue Rise            | 80°C                                                                                 |
| Insuation Class            | 130°C (Class B)                                                                      |
| BIL (Insulation) Level     | <u>10kV</u>                                                                          |
| Efficiency (@35% Load) %   | N/A                                                                                  |
| Impedance Range            | <u>5.0 - 7.0%</u>                                                                    |
| Sound (db)                 | 40                                                                                   |
| Enclosure Type             | Core & Coil                                                                          |
| Enclosure Size             | See Core & Coil Chart                                                                |
| Finish/Colour              | N/A                                                                                  |
| Standards & Certifications | CSA Certified File No. LR34493, UL Listed File No. E110286, ISO 9001:2015 Registered |