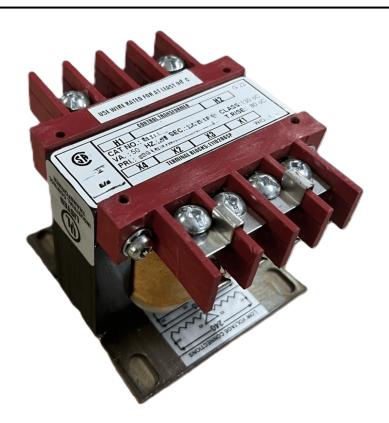

# 25VA 600 VOLTS TO 12/24 VOLTS SINGLE PHASE CONTROL TRANSFORMER

\$94.64 CAD

Single Phase Control Transformer with a capacity of 25VA, transforming 600 Volts to 12/24 Volts

SKU: CS25H-Z

**Categories:** Control Transformers

#### SCHEMATIC/DIAGRAM AND DIMENSION PICTURES

Single Phase Control Transformer with a capacity of 25VA, transforming 600 Volts to 12/24 Volts

### **PRODUCT SPECIFICATIONS**

| PRODUCT SPECIFICATIONS     |                                                                                      |
|----------------------------|--------------------------------------------------------------------------------------|
| Weight                     | 2.3 lbs                                                                              |
| Phases                     | 1                                                                                    |
| Connection                 | 1Ph-CT-SD-SD                                                                         |
| Primary Voltage            | 600                                                                                  |
| Primary Max Current        | <u>0.04A</u>                                                                         |
| Primary Markings           | H1-H2                                                                                |
| Primary Terminals          | <u>Terminals</u>                                                                     |
| Secondary Voltage          | 12/24                                                                                |
| Secondary Max Current      | 2.08A                                                                                |
| Secondary Markings         | <u>X1-X2-X3-X4</u>                                                                   |
| Secondary Terminals        | <u>Terminals</u>                                                                     |
| Primary Taps               | N/A                                                                                  |
| Conductor Material         | Copper                                                                               |
| Temperatue Rise            | 80°C                                                                                 |
| Insuation Class            | 130°C (Class B)                                                                      |
| BIL (Insulation) Level     | <u>10kV</u>                                                                          |
| Efficiency (@35% Load) %   | N/A                                                                                  |
| Impedance Range            | <u>5.0 - 7.0%</u>                                                                    |
| Sound (db)                 | 40                                                                                   |
| Enclosure Type             | Core & Coil                                                                          |
| Enclosure Size             | See Core & Coil Chart                                                                |
| Finish/Colour              | N/A                                                                                  |
| Standards & Certifications | CSA Certified File No. LR34493, UL Listed File No. E110286, ISO 9001:2015 Registered |