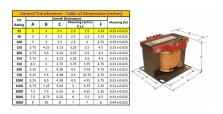

#### SCHEMATIC/DIAGRAM AND DIMENSION PICTURES

Single Phase Control Transformer with a capacity of 25VA, transforming 600 Volts to 12/24 Volts

### **PRODUCT SPECIFICATIONS**

| PRODUCT SPECIFICATIONS     |                                                                                      |
|----------------------------|--------------------------------------------------------------------------------------|
| Weight                     | 2.3 lbs                                                                              |
| Phases                     | 1                                                                                    |
| Connection                 | 1Ph-CT-SD-SD                                                                         |
| Primary Voltage            | 600                                                                                  |
| Primary Max Current        | <u>0.04A</u>                                                                         |
| Primary Markings           | H1-H2                                                                                |
| Primary Terminals          | <u>Terminals</u>                                                                     |
| Secondary Voltage          | 12/24                                                                                |
| Secondary Max Current      | 2.08A                                                                                |
| Secondary Markings         | <u>X1-X2-X3-X4</u>                                                                   |
| Secondary Terminals        | <u>Terminals</u>                                                                     |
| Primary Taps               | N/A                                                                                  |
| Conductor Material         | Copper                                                                               |
| Temperatue Rise            | 80°C                                                                                 |
| Insuation Class            | 130°C (Class B)                                                                      |
| BIL (Insulation) Level     | <u>10kV</u>                                                                          |
| Efficiency (@35% Load) %   | N/A                                                                                  |
| Impedance Range            | <u>5.0 - 7.0%</u>                                                                    |
| Sound (db)                 | 40                                                                                   |
| Enclosure Type             | Core & Coil                                                                          |
| Enclosure Size             | See Core & Coil Chart                                                                |
| Finish/Colour              | N/A                                                                                  |
| Standards & Certifications | CSA Certified File No. LR34493, UL Listed File No. E110286, ISO 9001:2015 Registered |