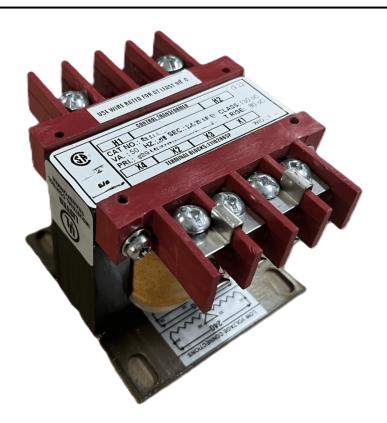

# 25VA 600 VOLTS TO 12/24 VOLTS SINGLE PHASE CONTROL TRANSFORMER

\$94.64 CAD

Single Phase Control Transformer with a capacity of 25VA, transforming 600 Volts to 12/24 Volts

SKU: CS25H-Z

**Categories:** Control Transformers

#### SCHEMATIC/DIAGRAM AND DIMENSION PICTURES

Single Phase Control Transformer with a capacity of 25VA, transforming 600 Volts to 12/24 Volts