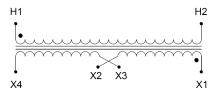

#### SCHEMATIC/DIAGRAM AND DIMENSION PICTURES

Single Phase Control Transformer with a capacity of 25VA, transforming 600 Volts to 12/24 Volts

### **PRODUCT SPECIFICATIONS**

| PRODUCT SPECIFICATIONS     |                                                                                      |
|----------------------------|--------------------------------------------------------------------------------------|
| Weight                     | 2.3 lbs                                                                              |
| Phases                     | 1                                                                                    |
| Connection                 | 1Ph-CT-SD-SD                                                                         |
| Primary Voltage            | 600                                                                                  |
| Primary Max Current        | <u>0.04A</u>                                                                         |
| Primary Markings           | H1-H2                                                                                |
| Primary Terminals          | <u>Leads</u>                                                                         |
| Secondary Voltage          | 12/24                                                                                |
| Secondary Max Current      | 2.08A                                                                                |
| Secondary Markings         | <u>X1-X2-X3-X4</u>                                                                   |
| Secondary Terminals        | <u>Leads</u>                                                                         |
| Primary Taps               | N/A                                                                                  |
| Conductor Material         | <u>Copper</u>                                                                        |
| Temperatue Rise            | 80°C                                                                                 |
| Insuation Class            | 130°C (Class B)                                                                      |
| BIL (Insulation) Level     | 10kV                                                                                 |
| Efficiency (@35% Load) %   | N/A                                                                                  |
| Impedance Range            | <u>5.0 - 7.0%</u>                                                                    |
| Sound (db)                 | 40                                                                                   |
| Enclosure Type             | Type-1 Indoor                                                                        |
| Enclosure Size             | See Enclosure Chart                                                                  |
| Standards & Certifications | CSA Certified File No. LR34493, UL Listed File No. E110286, ISO 9001:2015 Registered |
| VA                         |                                                                                      |