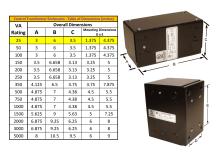

#### SCHEMATIC/DIAGRAM AND DIMENSION PICTURES

Single Phase Control Transformer with a capacity of 25VA, transforming 600 Volts to 12/24 Volts