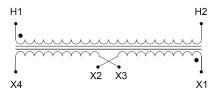

#### SCHEMATIC/DIAGRAM AND DIMENSION PICTURES

Single Phase Control Transformer with a capacity of 25VA, transforming 600 Volts to 12/24 Volts

### **PRODUCT SPECIFICATIONS**

| PRODUCT SPECIFICATIONS     |                                                                                      |
|----------------------------|--------------------------------------------------------------------------------------|
| Weight                     | 2.3 lbs                                                                              |
| Phases                     | 1                                                                                    |
| Connection                 | 1Ph-CT-SD-SD                                                                         |
| Primary Voltage            | 600                                                                                  |
| Primary Max Current        | 0.04A                                                                                |
| Primary Markings           | H1-H2                                                                                |
| Primary Terminals          | <u>Leads</u>                                                                         |
| Secondary Voltage          | 12/24                                                                                |
| Secondary Max Current      | 2.08A                                                                                |
| Secondary Markings         | <u>X1-X2-X3-X4</u>                                                                   |
| Secondary Terminals        | <u>Leads</u>                                                                         |
| Primary Taps               | N/A                                                                                  |
| Conductor Material         | <u>Copper</u>                                                                        |
| Temperatue Rise            | 80°C                                                                                 |
| Insuation Class            | 130°C (Class B)                                                                      |
| BIL (Insulation) Level     | 10kV                                                                                 |
| Efficiency (@35% Load) %   | N/A                                                                                  |
| Impedance Range            | <u>5.0 - 7.0%</u>                                                                    |
| Sound (db)                 | 40                                                                                   |
| Enclosure Type             | Type-1 Indoor                                                                        |
| Enclosure Size             | See Enclosure Chart                                                                  |
| Standards & Certifications | CSA Certified File No. LR34493, UL Listed File No. E110286, ISO 9001:2015 Registered |
| VA                         |                                                                                      |