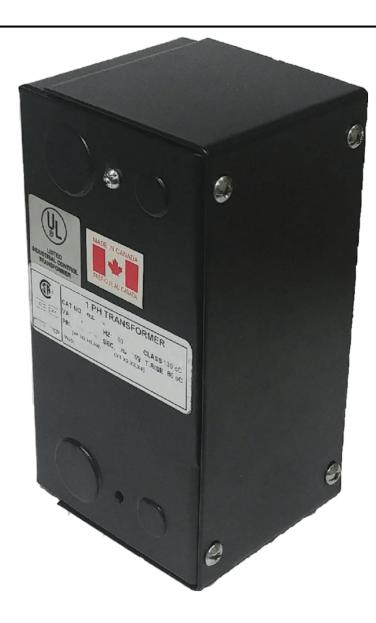

# 25VA 600 VOLTS TO 12/24 VOLTS SINGLE PHASE CONTROL TRANSFORMER

\$134.68 CAD

Single Phase Control Transformer with a capacity of 25VA, transforming 600 Volts to 12/24 Volts

SKU: CE25H-Z

**Categories:** Control Transformers

# 25VA 600 VOLTS TO 12/24 VOLTS SINGLE PHASE CONTROL TRANSFORMER

Country/Manufacturer Canada/RPM