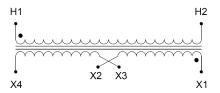

#### SCHEMATIC/DIAGRAM AND DIMENSION PICTURES

Single Phase Control Transformer with a capacity of 25VA, transforming 600 Volts to 12/24 Volts

### **PRODUCT SPECIFICATIONS**

| PRODUCT SPECIFICATIONS     |                                                                                      |
|----------------------------|--------------------------------------------------------------------------------------|
| Weight                     | 2.3 lbs                                                                              |
| Phases                     | 1                                                                                    |
| Connection                 | 1Ph-CT-SD-SD                                                                         |
| Primary Voltage            | 600                                                                                  |
| Primary Max Current        | <u>0.04A</u>                                                                         |
| Primary Markings           | H1-H2                                                                                |
| Primary Terminals          | <u>Leads</u>                                                                         |
| Secondary Voltage          | 12/24                                                                                |
| Secondary Max Current      | 2.08A                                                                                |
| Secondary Markings         | <u>X1-X2-X3-X4</u>                                                                   |
| Secondary Terminals        | <u>Leads</u>                                                                         |
| Primary Taps               | N/A                                                                                  |
| Conductor Material         | <u>Copper</u>                                                                        |
| Temperatue Rise            | 80°C                                                                                 |
| Insuation Class            | 130°C (Class B)                                                                      |
| BIL (Insulation) Level     | 10kV                                                                                 |
| Efficiency (@35% Load) %   | N/A                                                                                  |
| Impedance Range            | <u>5.0 - 7.0%</u>                                                                    |
| Sound (db)                 | 40                                                                                   |
| Enclosure Type             | Type-1 Indoor                                                                        |
| Enclosure Size             | See Enclosure Chart                                                                  |
| Standards & Certifications | CSA Certified File No. LR34493, UL Listed File No. E110286, ISO 9001:2015 Registered |
| VA                         |                                                                                      |