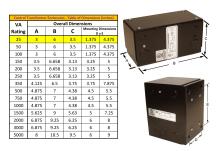

#### SCHEMATIC/DIAGRAM AND DIMENSION PICTURES

Single Phase Control Transformer with a capacity of 25VA, transforming 600 Volts to 12/24 Volts

### **PRODUCT SPECIFICATIONS**

| PRODUCT SPECIFICATIONS     |                                                                                      |
|----------------------------|--------------------------------------------------------------------------------------|
| Weight                     | 2.3 lbs                                                                              |
| Phases                     | 1                                                                                    |
| Connection                 | 1Ph-CT-SD-SD                                                                         |
| Primary Voltage            | 600                                                                                  |
| Primary Max Current        | <u>0.04A</u>                                                                         |
| Primary Markings           | H1-H2                                                                                |
| Primary Terminals          | <u>Leads</u>                                                                         |
| Secondary Voltage          | 12/24                                                                                |
| Secondary Max Current      | 2.08A                                                                                |
| Secondary Markings         | <u>X1-X2-X3-X4</u>                                                                   |
| Secondary Terminals        | <u>Leads</u>                                                                         |
| Primary Taps               | N/A                                                                                  |
| Conductor Material         | <u>Copper</u>                                                                        |
| Temperatue Rise            | 80°C                                                                                 |
| Insuation Class            | 130°C (Class B)                                                                      |
| BIL (Insulation) Level     | 10kV                                                                                 |
| Efficiency (@35% Load) %   | N/A                                                                                  |
| Impedance Range            | <u>5.0 - 7.0%</u>                                                                    |
| Sound (db)                 | 40                                                                                   |
| Enclosure Type             | Type-1 Indoor                                                                        |
| Enclosure Size             | See Enclosure Chart                                                                  |
| Standards & Certifications | CSA Certified File No. LR34493, UL Listed File No. E110286, ISO 9001:2015 Registered |
| VA                         |                                                                                      |