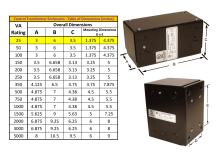

#### SCHEMATIC/DIAGRAM AND DIMENSION PICTURES

Single Phase Control Transformer with a capacity of 25VA, transforming 600 Volts to 12/24 Volts

### **PRODUCT SPECIFICATIONS**

| Weight                     | 2.3 lbs                                                                              |
|----------------------------|--------------------------------------------------------------------------------------|
| Phases                     | 1                                                                                    |
| Connection                 | 1Ph-CT-SD-SD                                                                         |
| Primary Voltage            | 600                                                                                  |
| Primary Max Current        | <u>0.04A</u>                                                                         |
| Primary Markings           | H1-H2                                                                                |
| Primary Terminals          | <u>Leads</u>                                                                         |
| Secondary Voltage          | 12/24                                                                                |
| Secondary Max Current      | 2.08A                                                                                |
| Secondary Markings         | <u>X1-X2-X3-X4</u>                                                                   |
| Secondary Terminals        | <u>Leads</u>                                                                         |
| Primary Taps               | N/A                                                                                  |
| Conductor Material         | <u>Copper</u>                                                                        |
| Temperatue Rise            | 80°C                                                                                 |
| Insuation Class            | 130°C (Class B)                                                                      |
| BIL (Insulation) Level     | 10kV                                                                                 |
| Efficiency (@35% Load) %   | N/A                                                                                  |
| Impedance Range            | <u>5.0 - 7.0%</u>                                                                    |
| Sound (db)                 | 40                                                                                   |
| Enclosure Type             | Type-1 Indoor                                                                        |
| Enclosure Size             | See Enclosure Chart                                                                  |
| Standards & Certifications | CSA Certified File No. LR34493, UL Listed File No. E110286, ISO 9001:2015 Registered |
| VA                         |                                                                                      |