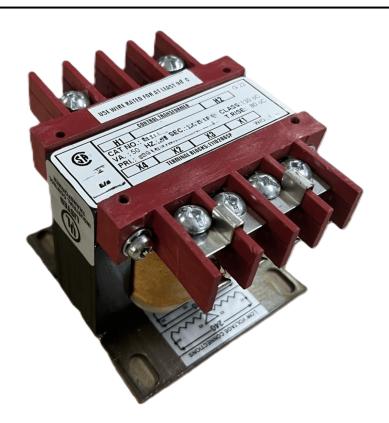

# 25VA 600 VOLTS TO 12/24 VOLTS SINGLE PHASE CONTROL TRANSFORMER

\$94.64 CAD

Single Phase Control Transformer with a capacity of 25VA, transforming 600 Volts to 12/24 Volts

SKU: CS25J-Z

**Categories:** Control Transformers

#### SCHEMATIC/DIAGRAM AND DIMENSION PICTURES

Single Phase Control Transformer with a capacity of 25VA, transforming 600 Volts to 12/24 Volts