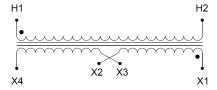

#### SCHEMATIC/DIAGRAM AND DIMENSION PICTURES

Single Phase Control Transformer with a capacity of 25VA, transforming 600 Volts to 12/24 Volts

### **PRODUCT SPECIFICATIONS**

| PRODUCT SPECIFICATIONS     |                                                                                      |
|----------------------------|--------------------------------------------------------------------------------------|
| Weight                     | 2.3 lbs                                                                              |
| Phases                     | 1                                                                                    |
| Connection                 | 1Ph-CT-SD-SD                                                                         |
| Primary Voltage            | 600                                                                                  |
| Primary Max Current        | <u>0.04A</u>                                                                         |
| Primary Markings           | H1-H2                                                                                |
| Primary Terminals          | <u>Terminals</u>                                                                     |
| Secondary Voltage          | 12/24                                                                                |
| Secondary Max Current      | 2.08A                                                                                |
| Secondary Markings         | <u>X1-X2-X3-X4</u>                                                                   |
| Secondary Terminals        | <u>Terminals</u>                                                                     |
| Primary Taps               | N/A                                                                                  |
| Conductor Material         | Copper                                                                               |
| Temperatue Rise            | 80°C                                                                                 |
| Insuation Class            | 130°C (Class B)                                                                      |
| BIL (Insulation) Level     | <u>10kV</u>                                                                          |
| Efficiency (@35% Load) %   | N/A                                                                                  |
| Impedance Range            | <u>5.0 - 7.0%</u>                                                                    |
| Sound (db)                 | 40                                                                                   |
| Enclosure Type             | Core & Coil                                                                          |
| Enclosure Size             | See Core & Coil Chart                                                                |
| Finish/Colour              | N/A                                                                                  |
| Standards & Certifications | CSA Certified File No. LR34493, UL Listed File No. E110286, ISO 9001:2015 Registered |