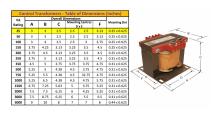

#### SCHEMATIC/DIAGRAM AND DIMENSION PICTURES

Single Phase Control Transformer with a capacity of 25VA, transforming 600 Volts to 12/24 Volts