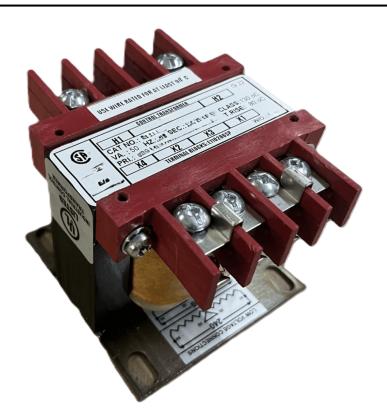

# 25VA 600 VOLTS TO 12/24 VOLTS SINGLE PHASE CONTROL TRANSFORMER

\$94.64 CAD

Single Phase Control Transformer with a capacity of 25VA, transforming 600 Volts to 12/24 Volts

SKU: CS25J-Z

**Categories:** Control Transformers

### **PRODUCT SPECIFICATIONS**

| PRODUCT SPECIFICATIONS     |                                                                                      |
|----------------------------|--------------------------------------------------------------------------------------|
| Weight                     | 2.3 lbs                                                                              |
| Phases                     | 1                                                                                    |
| Connection                 | 1Ph-CT-SD-SD                                                                         |
| Primary Voltage            | 600                                                                                  |
| Primary Max Current        | <u>0.04A</u>                                                                         |
| Primary Markings           | H1-H2                                                                                |
| Primary Terminals          | <u>Terminals</u>                                                                     |
| Secondary Voltage          | 12/24                                                                                |
| Secondary Max Current      | 2.08A                                                                                |
| Secondary Markings         | <u>X1-X2-X3-X4</u>                                                                   |
| Secondary Terminals        | <u>Terminals</u>                                                                     |
| Primary Taps               | N/A                                                                                  |
| Conductor Material         | Copper                                                                               |
| Temperatue Rise            | 80°C                                                                                 |
| Insuation Class            | 130°C (Class B)                                                                      |
| BIL (Insulation) Level     | <u>10kV</u>                                                                          |
| Efficiency (@35% Load) %   | N/A                                                                                  |
| Impedance Range            | <u>5.0 - 7.0%</u>                                                                    |
| Sound (db)                 | 40                                                                                   |
| Enclosure Type             | Core & Coil                                                                          |
| Enclosure Size             | See Core & Coil Chart                                                                |
| Finish/Colour              | N/A                                                                                  |
| Standards & Certifications | CSA Certified File No. LR34493, UL Listed File No. E110286, ISO 9001:2015 Registered |