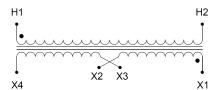

#### SCHEMATIC/DIAGRAM AND DIMENSION PICTURES

Single Phase Control Transformer with a capacity of 25VA, transforming 600 Volts to 12/24 Volts

### **PRODUCT SPECIFICATIONS**

| PRODUCT SPECIFICATIONS     |                                                                                      |
|----------------------------|--------------------------------------------------------------------------------------|
| Weight                     | 2.3 lbs                                                                              |
| Phases                     | 1                                                                                    |
| Connection                 | 1Ph-CT-SD-SD                                                                         |
| Primary Voltage            | 600                                                                                  |
| Primary Max Current        | <u>0.04A</u>                                                                         |
| Primary Markings           | H1-H2                                                                                |
| Primary Terminals          | <u>Terminals</u>                                                                     |
| Secondary Voltage          | 12/24                                                                                |
| Secondary Max Current      | 2.08A                                                                                |
| Secondary Markings         | <u>X1-X2-X3-X4</u>                                                                   |
| Secondary Terminals        | <u>Terminals</u>                                                                     |
| Primary Taps               | N/A                                                                                  |
| Conductor Material         | Copper                                                                               |
| Temperatue Rise            | 80°C                                                                                 |
| Insuation Class            | 130°C (Class B)                                                                      |
| BIL (Insulation) Level     | <u>10kV</u>                                                                          |
| Efficiency (@35% Load) %   | N/A                                                                                  |
| Impedance Range            | <u>5.0 - 7.0%</u>                                                                    |
| Sound (db)                 | 40                                                                                   |
| Enclosure Type             | Core & Coil                                                                          |
| Enclosure Size             | See Core & Coil Chart                                                                |
| Finish/Colour              | N/A                                                                                  |
| Standards & Certifications | CSA Certified File No. LR34493, UL Listed File No. E110286, ISO 9001:2015 Registered |