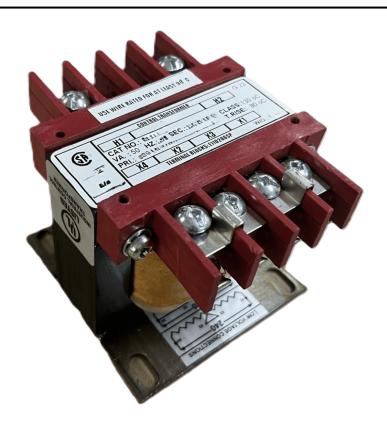

# 25VA 600 VOLTS TO 12/24 VOLTS SINGLE PHASE CONTROL TRANSFORMER

\$94.64 CAD

Single Phase Control Transformer with a capacity of 25VA, transforming 600 Volts to 12/24 Volts

SKU: CS25J-Z

**Categories:** Control Transformers

#### SCHEMATIC/DIAGRAM AND DIMENSION PICTURES

Single Phase Control Transformer with a capacity of 25VA, transforming 600 Volts to 12/24 Volts