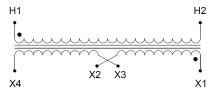

#### SCHEMATIC/DIAGRAM AND DIMENSION PICTURES

Single Phase Control Transformer with a capacity of 25VA, transforming 480 Volts to 240/480 Volts

### **PRODUCT SPECIFICATIONS**

| PRODUCT SPECIFICATIONS     |                                                                                      |
|----------------------------|--------------------------------------------------------------------------------------|
| Weight                     | 2.3 lbs                                                                              |
| Phases                     | 1                                                                                    |
| Connection                 | 1Ph-CT-SD-SD                                                                         |
| Primary Voltage            | 480                                                                                  |
| Primary Max Current        | <u>0.05A</u>                                                                         |
| Primary Markings           | <u>H1-H2</u>                                                                         |
| Primary Terminals          | Leads                                                                                |
| Secondary Voltage          | 240/480                                                                              |
| Secondary Max Current      | <u>0.1A</u>                                                                          |
| Secondary Markings         | <u>X1-X2-X3-X4</u>                                                                   |
| Secondary Terminals        | <u>Leads</u>                                                                         |
| Primary Taps               | N/A                                                                                  |
| Conductor Material         | Copper                                                                               |
| Temperatue Rise            | <u>80°C</u>                                                                          |
| Insuation Class            | 130°C (Class B)                                                                      |
| BIL (Insulation) Level     | <u>10kV</u>                                                                          |
| Efficiency (@35% Load) %   | N/A                                                                                  |
| Impedance Range            | 5.0 - 7.0%                                                                           |
| Sound (db)                 | 40                                                                                   |
| Enclosure Type             | Type-1 Indoor                                                                        |
| Enclosure Size             | See Enclosure Chart                                                                  |
| Finish/Colour              | Semigloss - Black                                                                    |
| Standards & Certifications | CSA Certified File No. LR34493, UL Listed File No. E110286, ISO 9001:2015 Registered |