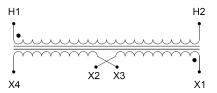

#### SCHEMATIC/DIAGRAM AND DIMENSION PICTURES

Single Phase Control Transformer with a capacity of 25VA, transforming 480 Volts to 240/480 Volts

### **PRODUCT SPECIFICATIONS**

| Weight                     | 2.3 lbs                                                                              |
|----------------------------|--------------------------------------------------------------------------------------|
| Phases                     | 1                                                                                    |
| Connection                 | 1Ph-CT-SD-SD                                                                         |
| Primary Voltage            | 480                                                                                  |
| Primary Max Current        | <u>0.05A</u>                                                                         |
| Primary Markings           | <u>H1-H2</u>                                                                         |
| Primary Terminals          | Leads                                                                                |
| Secondary Voltage          | 240/480                                                                              |
| Secondary Max Current      | <u>0.1A</u>                                                                          |
| Secondary Markings         | <u>X1-X2-X3-X4</u>                                                                   |
| Secondary Terminals        | Leads                                                                                |
| Primary Taps               | N/A                                                                                  |
| Conductor Material         | Copper                                                                               |
| Temperatue Rise            | 80°C                                                                                 |
| Insuation Class            | 130°C (Class B)                                                                      |
| BIL (Insulation) Level     | <u>10kV</u>                                                                          |
| Efficiency (@35% Load) %   | N/A                                                                                  |
| Impedance Range            | <u>5.0 – 7.0%</u>                                                                    |
| Sound (db)                 | 40                                                                                   |
| Enclosure Type             | Type-1 Indoor                                                                        |
| Enclosure Size             | See Enclosure Chart                                                                  |
| Finish/Colour              | Semigloss - Black                                                                    |
| Standards & Certifications | CSA Certified File No. LR34493, UL Listed File No. E110286, ISO 9001:2015 Registered |