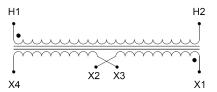

#### SCHEMATIC/DIAGRAM AND DIMENSION PICTURES

Single Phase Control Transformer with a capacity of 25VA, transforming 480 Volts to 240/480 Volts

### **PRODUCT SPECIFICATIONS**

| Weight                     | 2.3 lbs                                                                              |
|----------------------------|--------------------------------------------------------------------------------------|
| Phases                     | 1                                                                                    |
| Connection                 | 1Ph-CT-SD-SD                                                                         |
| Primary Voltage            | 480                                                                                  |
| Primary Max Current        | <u>0.05A</u>                                                                         |
| Primary Markings           | <u>H1-H2</u>                                                                         |
| Primary Terminals          | Leads                                                                                |
| Secondary Voltage          | 240/480                                                                              |
| Secondary Max Current      | <u>0.1A</u>                                                                          |
| Secondary Markings         | <u>X1-X2-X3-X4</u>                                                                   |
| Secondary Terminals        | Leads                                                                                |
| Primary Taps               | N/A                                                                                  |
| Conductor Material         | Copper                                                                               |
| Temperatue Rise            | 80°C                                                                                 |
| Insuation Class            | 130°C (Class B)                                                                      |
| BIL (Insulation) Level     | <u>10kV</u>                                                                          |
| Efficiency (@35% Load) %   | N/A                                                                                  |
| Impedance Range            | <u>5.0 – 7.0%</u>                                                                    |
| Sound (db)                 | 40                                                                                   |
| Enclosure Type             | Type-1 Indoor                                                                        |
| Enclosure Size             | See Enclosure Chart                                                                  |
| Finish/Colour              | Semigloss - Black                                                                    |
| Standards & Certifications | CSA Certified File No. LR34493, UL Listed File No. E110286, ISO 9001:2015 Registered |