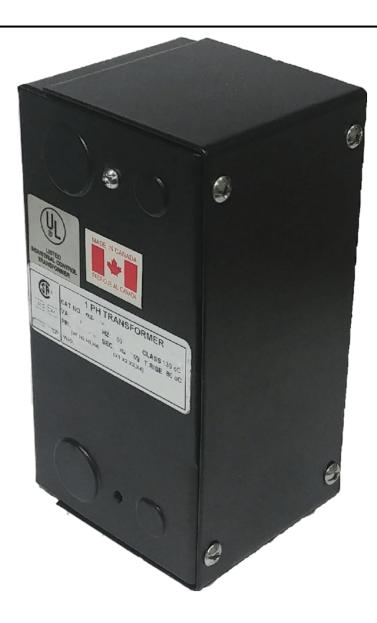

### 25VA 480 VOLTS TO 240/480 VOLTS SINGLE PHASE CONTROL TRANSFORMER

\$134.68 CAD

Single Phase Control Transformer with a capacity of 25VA, transforming 480 Volts to 240/480 Volts

SKU: CE25H-L

**Categories:** Control Transformers

#### SCHEMATIC/DIAGRAM AND DIMENSION PICTURES

Single Phase Control Transformer with a capacity of 25VA, transforming 480 Volts to 240/480 Volts

# 25VA 480 VOLTS TO 240/480 VOLTS SINGLE PHASE CONTROL TRANSFORMER

| VA                   |            |
|----------------------|------------|
| Country/Manufacturer | Canada/RPM |