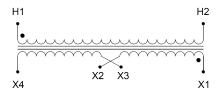

#### SCHEMATIC/DIAGRAM AND DIMENSION PICTURES

Single Phase Control Transformer with a capacity of 25VA, transforming 480 Volts to 240/480 Volts

### **PRODUCT SPECIFICATIONS**

| Weight                     | 2.3 lbs                                                                              |
|----------------------------|--------------------------------------------------------------------------------------|
| Phases                     | 1                                                                                    |
| Connection                 | 1Ph-CT-SD-SD                                                                         |
| Primary Voltage            | 480                                                                                  |
| Primary Max Current        | <u>0.05A</u>                                                                         |
| Primary Markings           | <u>H1-H2</u>                                                                         |
| Primary Terminals          | Leads                                                                                |
| Secondary Voltage          | 240/480                                                                              |
| Secondary Max Current      | <u>0.1A</u>                                                                          |
| Secondary Markings         | <u>X1-X2-X3-X4</u>                                                                   |
| Secondary Terminals        | Leads                                                                                |
| Primary Taps               | N/A                                                                                  |
| Conductor Material         | Copper                                                                               |
| Temperatue Rise            | 80°C                                                                                 |
| Insuation Class            | 130°C (Class B)                                                                      |
| BIL (Insulation) Level     | <u>10kV</u>                                                                          |
| Efficiency (@35% Load) %   | N/A                                                                                  |
| Impedance Range            | <u>5.0 – 7.0%</u>                                                                    |
| Sound (db)                 | 40                                                                                   |
| Enclosure Type             | Type-1 Indoor                                                                        |
| Enclosure Size             | See Enclosure Chart                                                                  |
| Finish/Colour              | Semigloss - Black                                                                    |
| Standards & Certifications | CSA Certified File No. LR34493, UL Listed File No. E110286, ISO 9001:2015 Registered |