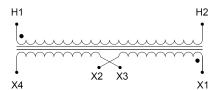

#### SCHEMATIC/DIAGRAM AND DIMENSION PICTURES

Single Phase Control Transformer with a capacity of 25VA, transforming 480 Volts to 240/480 Volts

#### **PRODUCT SPECIFICATIONS**

| PRODUCT SPECIFICATIONS     |                                                                                      |
|----------------------------|--------------------------------------------------------------------------------------|
| Weight                     | 12 lbs                                                                               |
| Phases                     | 1                                                                                    |
| Connection                 | 1Ph-CT-SD-SD                                                                         |
| Primary Voltage            | 480                                                                                  |
| Primary Max Current        | 0.05A                                                                                |
| Primary Markings           | H1-H2                                                                                |
| Primary Terminals          | Terminals                                                                            |
| Secondary Voltage          | 240/480                                                                              |
| Secondary Max Current      | <u>0.1A</u>                                                                          |
| Secondary Markings         | <u>X1-X2-X3-X4</u>                                                                   |
| Secondary Terminals        | Terminals                                                                            |
| Primary Taps               | N/A                                                                                  |
| Conductor Material         | Copper                                                                               |
| Temperatue Rise            | 80°C                                                                                 |
| Insuation Class            | 130°C (Class B)                                                                      |
| BIL (Insulation) Level     | <u>10kV</u>                                                                          |
| Efficiency (@35% Load) %   | N/A                                                                                  |
| Impedance Range            | <u>5.0 - 7.0%</u>                                                                    |
| Sound (db)                 | 40                                                                                   |
| Enclosure Type             | Core & Coil                                                                          |
| Enclosure Size             | See Core & Coil Chart                                                                |
| Finish/Colour              | N/A                                                                                  |
| Standards & Certifications | CSA Certified File No. LR34493, UL Listed File No. E110286, ISO 9001:2015 Registered |