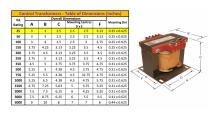

#### SCHEMATIC/DIAGRAM AND DIMENSION PICTURES

Single Phase Control Transformer with a capacity of 25VA, transforming 480 Volts to 240/480 Volts

#### **PRODUCT SPECIFICATIONS**

| PRODUCT SPECIFICATIONS     |                                                                                      |
|----------------------------|--------------------------------------------------------------------------------------|
| Weight                     | 12 lbs                                                                               |
| Phases                     | 1                                                                                    |
| Connection                 | 1Ph-CT-SD-SD                                                                         |
| Primary Voltage            | 480                                                                                  |
| Primary Max Current        | 0.05A                                                                                |
| Primary Markings           | H1-H2                                                                                |
| Primary Terminals          | Terminals                                                                            |
| Secondary Voltage          | 240/480                                                                              |
| Secondary Max Current      | <u>0.1A</u>                                                                          |
| Secondary Markings         | <u>X1-X2-X3-X4</u>                                                                   |
| Secondary Terminals        | Terminals                                                                            |
| Primary Taps               | N/A                                                                                  |
| Conductor Material         | Copper                                                                               |
| Temperatue Rise            | 80°C                                                                                 |
| Insuation Class            | 130°C (Class B)                                                                      |
| BIL (Insulation) Level     | <u>10kV</u>                                                                          |
| Efficiency (@35% Load) %   | N/A                                                                                  |
| Impedance Range            | <u>5.0 - 7.0%</u>                                                                    |
| Sound (db)                 | 40                                                                                   |
| Enclosure Type             | Core & Coil                                                                          |
| Enclosure Size             | See Core & Coil Chart                                                                |
| Finish/Colour              | N/A                                                                                  |
| Standards & Certifications | CSA Certified File No. LR34493, UL Listed File No. E110286, ISO 9001:2015 Registered |