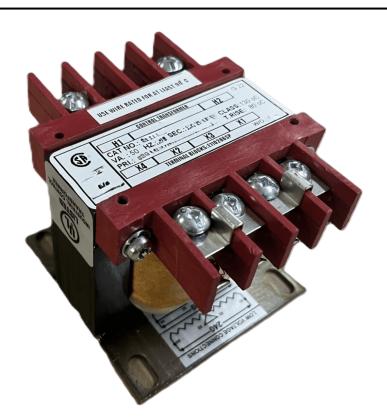

#### SCHEMATIC/DIAGRAM AND DIMENSION PICTURES

Single Phase Control Transformer with a capacity of 25VA, transforming 480 Volts to 240/480 Volts

#### **PRODUCT SPECIFICATIONS**

| PRODUCT SPECIFICATIONS     |                                                                                      |
|----------------------------|--------------------------------------------------------------------------------------|
| Weight                     | 12 lbs                                                                               |
| Phases                     | 1                                                                                    |
| Connection                 | 1Ph-CT-SD-SD                                                                         |
| Primary Voltage            | 480                                                                                  |
| Primary Max Current        | 0.05A                                                                                |
| Primary Markings           | H1-H2                                                                                |
| Primary Terminals          | Terminals                                                                            |
| Secondary Voltage          | 240/480                                                                              |
| Secondary Max Current      | <u>0.1A</u>                                                                          |
| Secondary Markings         | <u>X1-X2-X3-X4</u>                                                                   |
| Secondary Terminals        | Terminals                                                                            |
| Primary Taps               | N/A                                                                                  |
| Conductor Material         | Copper                                                                               |
| Temperatue Rise            | 80°C                                                                                 |
| Insuation Class            | 130°C (Class B)                                                                      |
| BIL (Insulation) Level     | <u>10kV</u>                                                                          |
| Efficiency (@35% Load) %   | N/A                                                                                  |
| Impedance Range            | <u>5.0 - 7.0%</u>                                                                    |
| Sound (db)                 | 40                                                                                   |
| Enclosure Type             | Core & Coil                                                                          |
| Enclosure Size             | See Core & Coil Chart                                                                |
| Finish/Colour              | N/A                                                                                  |
| Standards & Certifications | CSA Certified File No. LR34493, UL Listed File No. E110286, ISO 9001:2015 Registered |