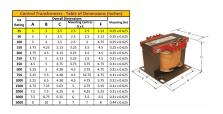

#### SCHEMATIC/DIAGRAM AND DIMENSION PICTURES

Single Phase Control Transformer with a capacity of 25VA, transforming 480 Volts to 240/480 Volts