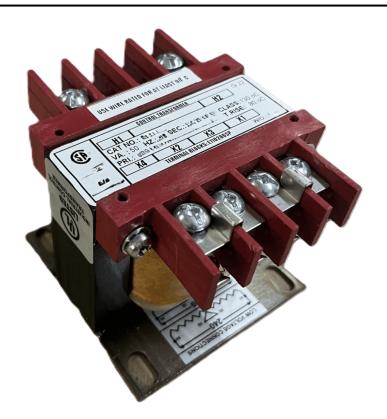

### 25VA 480 VOLTS TO 240/480 VOLTS SINGLE PHASE CONTROL TRANSFORMER

\$94.64 CAD

Single Phase Control Transformer with a capacity of 25VA, transforming 480 Volts to 240/480 Volts

SKU: CS25H-L

**Categories:** Control Transformers

#### **PRODUCT SPECIFICATIONS**

| Weight                     | 12 lbs                                                                               |
|----------------------------|--------------------------------------------------------------------------------------|
| Phases                     | 1                                                                                    |
| Connection                 | 1Ph-CT-SD-SD                                                                         |
| Primary Voltage            | 480                                                                                  |
| Primary Max Current        | 0.05A                                                                                |
| Primary Markings           | H1-H2                                                                                |
| Primary Terminals          | <u>Terminals</u>                                                                     |
| Secondary Voltage          | 240/480                                                                              |
| Secondary Max Current      | <u>0.1A</u>                                                                          |
| Secondary Markings         | <u>X1-X2-X3-X4</u>                                                                   |
| Secondary Terminals        | <u>Terminals</u>                                                                     |
| Primary Taps               | N/A                                                                                  |
| Conductor Material         | Copper                                                                               |
| Temperatue Rise            | 80°C                                                                                 |
| Insuation Class            | 130°C (Class B)                                                                      |
| BIL (Insulation) Level     | <u>10kV</u>                                                                          |
| Efficiency (@35% Load) %   | N/A                                                                                  |
| Impedance Range            | <u>5.0 - 7.0%</u>                                                                    |
| Sound (db)                 | 40                                                                                   |
| Enclosure Type             | Core & Coil                                                                          |
| Enclosure Size             | See Core & Coil Chart                                                                |
| Finish/Colour              | N/A                                                                                  |
| Standards & Certifications | CSA Certified File No. LR34493, UL Listed File No. E110286, ISO 9001:2015 Registered |