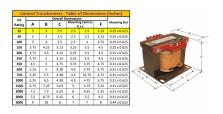

#### SCHEMATIC/DIAGRAM AND DIMENSION PICTURES

Single Phase Control Transformer with a capacity of 25VA, transforming 480 Volts to 240/480 Volts

#### **PRODUCT SPECIFICATIONS**

| Weight                     | 12 lbs                                                                               |
|----------------------------|--------------------------------------------------------------------------------------|
| Phases                     | 1                                                                                    |
| Connection                 | 1Ph-CT-SD-SD                                                                         |
| Primary Voltage            | 480                                                                                  |
| Primary Max Current        | 0.05A                                                                                |
| Primary Markings           | H1-H2                                                                                |
| Primary Terminals          | <u>Terminals</u>                                                                     |
| Secondary Voltage          | 240/480                                                                              |
| Secondary Max Current      | <u>0.1A</u>                                                                          |
| Secondary Markings         | <u>X1-X2-X3-X4</u>                                                                   |
| Secondary Terminals        | <u>Terminals</u>                                                                     |
| Primary Taps               | N/A                                                                                  |
| Conductor Material         | Copper                                                                               |
| Temperatue Rise            | 80°C                                                                                 |
| Insuation Class            | 130°C (Class B)                                                                      |
| BIL (Insulation) Level     | <u>10kV</u>                                                                          |
| Efficiency (@35% Load) %   | N/A                                                                                  |
| Impedance Range            | <u>5.0 - 7.0%</u>                                                                    |
| Sound (db)                 | 40                                                                                   |
| Enclosure Type             | Core & Coil                                                                          |
| Enclosure Size             | See Core & Coil Chart                                                                |
| Finish/Colour              | N/A                                                                                  |
| Standards & Certifications | CSA Certified File No. LR34493, UL Listed File No. E110286, ISO 9001:2015 Registered |