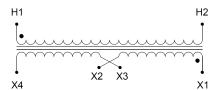

#### SCHEMATIC/DIAGRAM AND DIMENSION PICTURES

Single Phase Control Transformer with a capacity of 25VA, transforming 480 Volts to 240/480 Volts

#### **PRODUCT SPECIFICATIONS**

| Weight                     | 12 lbs                                                                               |
|----------------------------|--------------------------------------------------------------------------------------|
| Phases                     | 1                                                                                    |
| Connection                 | 1Ph-CT-SD-SD                                                                         |
| Primary Voltage            | 480                                                                                  |
| Primary Max Current        | 0.05A                                                                                |
| Primary Markings           | H1-H2                                                                                |
| Primary Terminals          | <u>Terminals</u>                                                                     |
| Secondary Voltage          | 240/480                                                                              |
| Secondary Max Current      | <u>0.1A</u>                                                                          |
| Secondary Markings         | <u>X1-X2-X3-X4</u>                                                                   |
| Secondary Terminals        | <u>Terminals</u>                                                                     |
| Primary Taps               | N/A                                                                                  |
| Conductor Material         | Copper                                                                               |
| Temperatue Rise            | 80°C                                                                                 |
| Insuation Class            | 130°C (Class B)                                                                      |
| BIL (Insulation) Level     | <u>10kV</u>                                                                          |
| Efficiency (@35% Load) %   | N/A                                                                                  |
| Impedance Range            | <u>5.0 - 7.0%</u>                                                                    |
| Sound (db)                 | 40                                                                                   |
| Enclosure Type             | Core & Coil                                                                          |
| Enclosure Size             | See Core & Coil Chart                                                                |
| Finish/Colour              | N/A                                                                                  |
| Standards & Certifications | CSA Certified File No. LR34493, UL Listed File No. E110286, ISO 9001:2015 Registered |