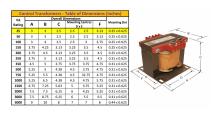

#### SCHEMATIC/DIAGRAM AND DIMENSION PICTURES

Single Phase Control Transformer with a capacity of 25VA, transforming 480 Volts to 240/480 Volts

#### **PRODUCT SPECIFICATIONS**

| Weight                     | 12 lbs                                                                               |
|----------------------------|--------------------------------------------------------------------------------------|
| Phases                     | 1                                                                                    |
| Connection                 | 1Ph-CT-SD-SD                                                                         |
| Primary Voltage            | 480                                                                                  |
| Primary Max Current        | <u>0.05A</u>                                                                         |
| Primary Markings           | <u>H1-H2</u>                                                                         |
| Primary Terminals          | <u>Terminals</u>                                                                     |
| Secondary Voltage          | 240/480                                                                              |
| Secondary Max Current      | <u>0.1A</u>                                                                          |
| Secondary Markings         | <u>X1-X2-X3-X4</u>                                                                   |
| Secondary Terminals        | <u>Terminals</u>                                                                     |
| Primary Taps               | N/A                                                                                  |
| Conductor Material         | Copper                                                                               |
| Temperatue Rise            | 80°C                                                                                 |
| Insuation Class            | 130°C (Class B)                                                                      |
| BIL (Insulation) Level     | <u>10kV</u>                                                                          |
| Efficiency (@35% Load) %   | N/A                                                                                  |
| Impedance Range            | <u>5.0 - 7.0%</u>                                                                    |
| Sound (db)                 | 40                                                                                   |
| Enclosure Type             | Core & Coil                                                                          |
| Enclosure Size             | See Core & Coil Chart                                                                |
| Finish/Colour              | N/A                                                                                  |
| Standards & Certifications | CSA Certified File No. LR34493, UL Listed File No. E110286, ISO 9001:2015 Registered |