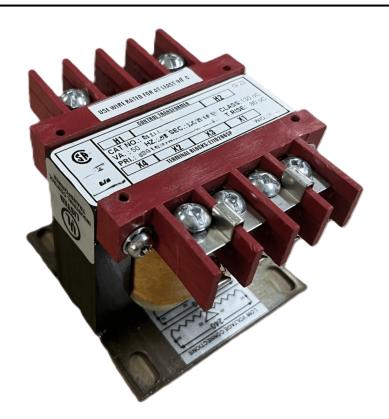

### 25VA 480 VOLTS TO 240/480 VOLTS SINGLE PHASE CONTROL TRANSFORMER

\$94.64 CAD

Single Phase Control Transformer with a capacity of 25VA, transforming 480 Volts to 240/480 Volts

SKU: CS25H-L

**Categories:** Control Transformers

# 25VA 480 VOLTS TO 240/480 VOLTS SINGLE PHASE CONTROL TRANSFORMER

#### **PRODUCT SPECIFICATIONS**

| Weight                     | 12 lbs                                                                               |
|----------------------------|--------------------------------------------------------------------------------------|
| Phases                     | 1                                                                                    |
| Connection                 | 1Ph-CT-SD-SD                                                                         |
| Primary Voltage            | 480                                                                                  |
| Primary Max Current        | <u>0.05A</u>                                                                         |
| Primary Markings           | <u>H1-H2</u>                                                                         |
| Primary Terminals          | <u>Terminals</u>                                                                     |
| Secondary Voltage          | 240/480                                                                              |
| Secondary Max Current      | <u>0.1A</u>                                                                          |
| Secondary Markings         | <u>X1-X2-X3-X4</u>                                                                   |
| Secondary Terminals        | <u>Terminals</u>                                                                     |
| Primary Taps               | N/A                                                                                  |
| Conductor Material         | Copper                                                                               |
| Temperatue Rise            | 80°C                                                                                 |
| Insuation Class            | 130°C (Class B)                                                                      |
| BIL (Insulation) Level     | <u>10kV</u>                                                                          |
| Efficiency (@35% Load) %   | N/A                                                                                  |
| Impedance Range            | <u>5.0 - 7.0%</u>                                                                    |
| Sound (db)                 | 40                                                                                   |
| Enclosure Type             | Core & Coil                                                                          |
| Enclosure Size             | See Core & Coil Chart                                                                |
| Finish/Colour              | N/A                                                                                  |
| Standards & Certifications | CSA Certified File No. LR34493, UL Listed File No. E110286, ISO 9001:2015 Registered |