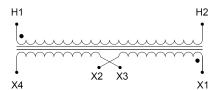

#### SCHEMATIC/DIAGRAM AND DIMENSION PICTURES

Single Phase Control Transformer with a capacity of 25VA, transforming 480 Volts to 240/480 Volts

#### **PRODUCT SPECIFICATIONS**

| Weight                     | 12 lbs                                                                               |
|----------------------------|--------------------------------------------------------------------------------------|
| Phases                     | 1                                                                                    |
| Connection                 | 1Ph-CT-SD-SD                                                                         |
| Primary Voltage            | 480                                                                                  |
| Primary Max Current        | <u>0.05A</u>                                                                         |
| Primary Markings           | <u>H1-H2</u>                                                                         |
| Primary Terminals          | <u>Terminals</u>                                                                     |
| Secondary Voltage          | 240/480                                                                              |
| Secondary Max Current      | <u>0.1A</u>                                                                          |
| Secondary Markings         | <u>X1-X2-X3-X4</u>                                                                   |
| Secondary Terminals        | <u>Terminals</u>                                                                     |
| Primary Taps               | N/A                                                                                  |
| Conductor Material         | Copper                                                                               |
| Temperatue Rise            | 80°C                                                                                 |
| Insuation Class            | 130°C (Class B)                                                                      |
| BIL (Insulation) Level     | <u>10kV</u>                                                                          |
| Efficiency (@35% Load) %   | N/A                                                                                  |
| Impedance Range            | <u>5.0 - 7.0%</u>                                                                    |
| Sound (db)                 | 40                                                                                   |
| Enclosure Type             | Core & Coil                                                                          |
| Enclosure Size             | See Core & Coil Chart                                                                |
| Finish/Colour              | N/A                                                                                  |
| Standards & Certifications | CSA Certified File No. LR34493, UL Listed File No. E110286, ISO 9001:2015 Registered |