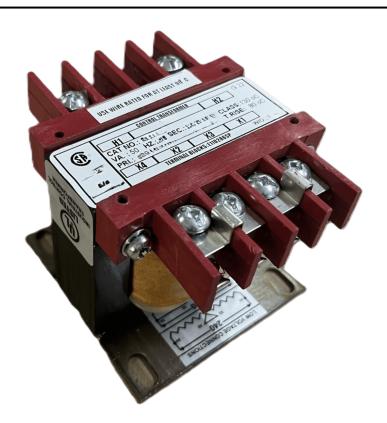

### 25VA 480 VOLTS TO 240/480 VOLTS SINGLE PHASE CONTROL TRANSFORMER

\$94.64 CAD

Single Phase Control Transformer with a capacity of 25VA, transforming 480 Volts to 240/480 Volts

SKU: CS25H-L

**Categories:** Control Transformers

# 25VA 480 VOLTS TO 240/480 VOLTS SINGLE PHASE CONTROL TRANSFORMER

#### **PRODUCT SPECIFICATIONS**

| Weight                     | 12 lbs                                                                               |
|----------------------------|--------------------------------------------------------------------------------------|
| Phases                     | 1                                                                                    |
| Connection                 | 1Ph-CT-SD-SD                                                                         |
| Primary Voltage            | 480                                                                                  |
| Primary Max Current        | 0.05A                                                                                |
| Primary Markings           | H1-H2                                                                                |
| Primary Terminals          | <u>Terminals</u>                                                                     |
| Secondary Voltage          | 240/480                                                                              |
| Secondary Max Current      | <u>0.1A</u>                                                                          |
| Secondary Markings         | <u>X1-X2-X3-X4</u>                                                                   |
| Secondary Terminals        | <u>Terminals</u>                                                                     |
| Primary Taps               | N/A                                                                                  |
| Conductor Material         | Copper                                                                               |
| Temperatue Rise            | 80°C                                                                                 |
| Insuation Class            | 130°C (Class B)                                                                      |
| BIL (Insulation) Level     | <u>10kV</u>                                                                          |
| Efficiency (@35% Load) %   | N/A                                                                                  |
| Impedance Range            | <u>5.0 - 7.0%</u>                                                                    |
| Sound (db)                 | 40                                                                                   |
| Enclosure Type             | Core & Coil                                                                          |
| Enclosure Size             | See Core & Coil Chart                                                                |
| Finish/Colour              | N/A                                                                                  |
| Standards & Certifications | CSA Certified File No. LR34493, UL Listed File No. E110286, ISO 9001:2015 Registered |