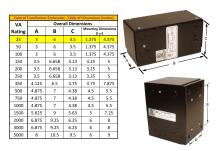

#### SCHEMATIC/DIAGRAM AND DIMENSION PICTURES

Single Phase Control Transformer with a capacity of 25VA, transforming 480 Volts to 120 Volts