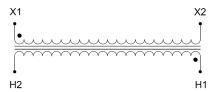

#### SCHEMATIC/DIAGRAM AND DIMENSION PICTURES

Single Phase Control Transformer with a capacity of 25VA, transforming 480 Volts to 120 Volts

#### PRODUCT SPECIFICATIONS

| PRODUCT SPECIFICATIONS     |                                                                                      |
|----------------------------|--------------------------------------------------------------------------------------|
| Weight                     | 2.3 lbs                                                                              |
| Phases                     | 1                                                                                    |
| Connection                 | 1Ph-CT-SS-SU                                                                         |
| Primary Voltage            | 480                                                                                  |
| Primary Max Current        | <u>0.05A</u>                                                                         |
| Primary Markings           | H1-H2                                                                                |
| Primary Terminals          | <u>Leads</u>                                                                         |
| Secondary Voltage          | 120                                                                                  |
| Secondary Max Current      | <u>0.21A</u>                                                                         |
| Secondary Markings         | <u>X1-X2</u>                                                                         |
| Secondary Terminals        | <u>Leads</u>                                                                         |
| Primary Taps               | N/A                                                                                  |
| Conductor Material         | <u>Copper</u>                                                                        |
| Temperatue Rise            | 80°C                                                                                 |
| Insuation Class            | 130°C (Class B)                                                                      |
| BIL (Insulation) Level     | <u>10kV</u>                                                                          |
| Efficiency (@35% Load) %   | N/A                                                                                  |
| Impedance Range            | <u>5.0 - 7.0%</u>                                                                    |
| Sound (db)                 | 40                                                                                   |
| Enclosure Type             | Type-1 Indoor                                                                        |
| Enclosure Size             | See Enclosure Chart                                                                  |
| Finish/Colour              | Semigloss - Black                                                                    |
| Standards & Certifications | CSA Certified File No. LR34493, UL Listed File No. E110286, ISO 9001:2015 Registered |