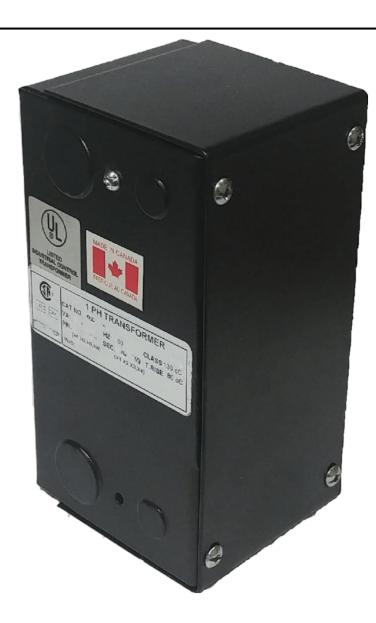

# 25VA 480 VOLTS TO 120 VOLTS SINGLE PHASE CONTROL TRANSFORMER

\$121.94 CAD

Single Phase Control Transformer with a capacity of 25VA, transforming 480 Volts to 120 Volts

SKU: CE25H-A

**Categories:** Control Transformers

#### PRODUCT SPECIFICATIONS

| PRODUCT SPECIFICATIONS     |                                                                                      |
|----------------------------|--------------------------------------------------------------------------------------|
| Weight                     | 2.3 lbs                                                                              |
| Phases                     | 1                                                                                    |
| Connection                 | 1Ph-CT-SS-SU                                                                         |
| Primary Voltage            | 480                                                                                  |
| Primary Max Current        | <u>0.05A</u>                                                                         |
| Primary Markings           | H1-H2                                                                                |
| Primary Terminals          | <u>Leads</u>                                                                         |
| Secondary Voltage          | 120                                                                                  |
| Secondary Max Current      | <u>0.21A</u>                                                                         |
| Secondary Markings         | <u>X1-X2</u>                                                                         |
| Secondary Terminals        | <u>Leads</u>                                                                         |
| Primary Taps               | N/A                                                                                  |
| Conductor Material         | <u>Copper</u>                                                                        |
| Temperatue Rise            | 80°C                                                                                 |
| Insuation Class            | 130°C (Class B)                                                                      |
| BIL (Insulation) Level     | <u>10kV</u>                                                                          |
| Efficiency (@35% Load) %   | N/A                                                                                  |
| Impedance Range            | <u>5.0 - 7.0%</u>                                                                    |
| Sound (db)                 | 40                                                                                   |
| Enclosure Type             | Type-1 Indoor                                                                        |
| Enclosure Size             | See Enclosure Chart                                                                  |
| Finish/Colour              | Semigloss - Black                                                                    |
| Standards & Certifications | CSA Certified File No. LR34493, UL Listed File No. E110286, ISO 9001:2015 Registered |