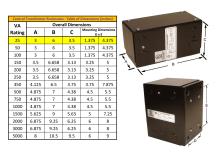

### SCHEMATIC/DIAGRAM AND DIMENSION PICTURES

Single Phase Control Transformer with a capacity of 25VA, transforming 480 Volts to 120 Volts