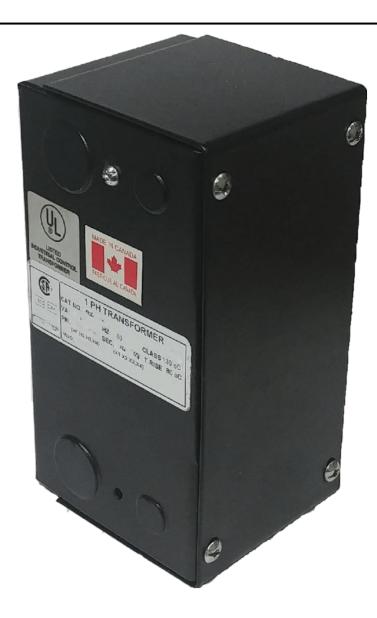

# 25VA 480 VOLTS TO 120 VOLTS SINGLE PHASE CONTROL TRANSFORMER

\$121.94 CAD

Single Phase Control Transformer with a capacity of 25VA, transforming 480 Volts to 120 Volts

SKU: CE25H-A

**Categories:** Control Transformers