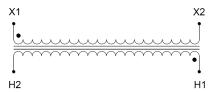

### SCHEMATIC/DIAGRAM AND DIMENSION PICTURES

Single Phase Control Transformer with a capacity of 25VA, transforming 480 Volts to 120 Volts

### **PRODUCT SPECIFICATIONS**

| Weight                     | 2.3 lbs                                                                              |
|----------------------------|--------------------------------------------------------------------------------------|
| Phases                     | 1                                                                                    |
| Connection                 | 1Ph-CT-SS-SU                                                                         |
| Primary Voltage            | 480                                                                                  |
| Primary Max Current        | <u>0.05A</u>                                                                         |
| Primary Markings           | H1-H2                                                                                |
| Primary Terminals          | <u>Leads</u>                                                                         |
| Secondary Voltage          | 120                                                                                  |
| Secondary Max Current      | 0.21A                                                                                |
| Secondary Markings         | <u>X1-X2</u>                                                                         |
| Secondary Terminals        | <u>Leads</u>                                                                         |
| Primary Taps               | N/A                                                                                  |
| Conductor Material         | Copper                                                                               |
| Temperatue Rise            | 80°C                                                                                 |
| Insuation Class            | 130°C (Class B)                                                                      |
| BIL (Insulation) Level     | <u>10kV</u>                                                                          |
| Efficiency (@35% Load) %   | N/A                                                                                  |
| Impedance Range            | <u>5.0 – 7.0%</u>                                                                    |
| Sound (db)                 | 40                                                                                   |
| Enclosure Type             | Type-1 Indoor                                                                        |
| Enclosure Size             | See Enclosure Chart                                                                  |
| Finish/Colour              | Semigloss - Black                                                                    |
| Standards & Certifications | CSA Certified File No. LR34493, UL Listed File No. E110286, ISO 9001:2015 Registered |