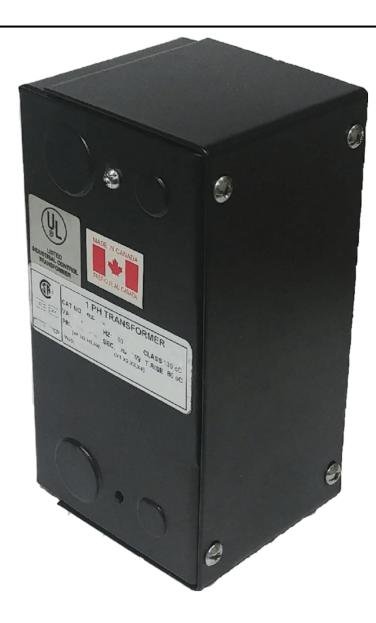

# 25VA 480 VOLTS TO 120 VOLTS SINGLE PHASE CONTROL TRANSFORMER

\$121.94 CAD

Single Phase Control Transformer with a capacity of 25VA, transforming 480 Volts to 120 Volts

SKU: CE25H-A

**Categories:** Control Transformers

#### SCHEMATIC/DIAGRAM AND DIMENSION PICTURES

Single Phase Control Transformer with a capacity of 25VA, transforming 480 Volts to 120 Volts

## **PRODUCT SPECIFICATIONS**

| Weight                     | 2.3 lbs                                                                              |
|----------------------------|--------------------------------------------------------------------------------------|
| Phases                     | 1                                                                                    |
| Connection                 | 1Ph-CT-SS-SU                                                                         |
| Primary Voltage            | 480                                                                                  |
| Primary Max Current        | <u>0.05A</u>                                                                         |
| Primary Markings           | H1-H2                                                                                |
| Primary Terminals          | <u>Leads</u>                                                                         |
| Secondary Voltage          | 120                                                                                  |
| Secondary Max Current      | 0.21A                                                                                |
| Secondary Markings         | <u>X1-X2</u>                                                                         |
| Secondary Terminals        | <u>Leads</u>                                                                         |
| Primary Taps               | N/A                                                                                  |
| Conductor Material         | Copper                                                                               |
| Temperatue Rise            | 80°C                                                                                 |
| Insuation Class            | 130°C (Class B)                                                                      |
| BIL (Insulation) Level     | <u>10kV</u>                                                                          |
| Efficiency (@35% Load) %   | N/A                                                                                  |
| Impedance Range            | <u>5.0 – 7.0%</u>                                                                    |
| Sound (db)                 | 40                                                                                   |
| Enclosure Type             | Type-1 Indoor                                                                        |
| Enclosure Size             | See Enclosure Chart                                                                  |
| Finish/Colour              | Semigloss - Black                                                                    |
| Standards & Certifications | CSA Certified File No. LR34493, UL Listed File No. E110286, ISO 9001:2015 Registered |