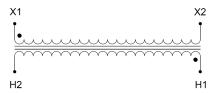

#### SCHEMATIC/DIAGRAM AND DIMENSION PICTURES

Single Phase Control Transformer with a capacity of 25VA, transforming 480 Volts to 120 Volts

## **PRODUCT SPECIFICATIONS**

| Weight                     | 2.3 lbs                                                                              |
|----------------------------|--------------------------------------------------------------------------------------|
| Phases                     | 1                                                                                    |
| Connection                 | 1Ph-CT-SS-SU                                                                         |
| Primary Voltage            | 480                                                                                  |
| Primary Max Current        | <u>0.05A</u>                                                                         |
| Primary Markings           | H1-H2                                                                                |
| Primary Terminals          | <u>Leads</u>                                                                         |
| Secondary Voltage          | 120                                                                                  |
| Secondary Max Current      | 0.21A                                                                                |
| Secondary Markings         | <u>X1-X2</u>                                                                         |
| Secondary Terminals        | <u>Leads</u>                                                                         |
| Primary Taps               | N/A                                                                                  |
| Conductor Material         | Copper                                                                               |
| Temperatue Rise            | 80°C                                                                                 |
| Insuation Class            | 130°C (Class B)                                                                      |
| BIL (Insulation) Level     | <u>10kV</u>                                                                          |
| Efficiency (@35% Load) %   | N/A                                                                                  |
| Impedance Range            | <u>5.0 – 7.0%</u>                                                                    |
| Sound (db)                 | 40                                                                                   |
| Enclosure Type             | Type-1 Indoor                                                                        |
| Enclosure Size             | See Enclosure Chart                                                                  |
| Finish/Colour              | Semigloss - Black                                                                    |
| Standards & Certifications | CSA Certified File No. LR34493, UL Listed File No. E110286, ISO 9001:2015 Registered |