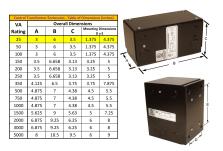

#### SCHEMATIC/DIAGRAM AND DIMENSION PICTURES

Single Phase Control Transformer with a capacity of 25VA, transforming 480 Volts to 120 Volts

## **PRODUCT SPECIFICATIONS**

| Weight                     | 2.3 lbs                                                                              |
|----------------------------|--------------------------------------------------------------------------------------|
| Phases                     | 1                                                                                    |
| Connection                 | 1Ph-CT-SS-SU                                                                         |
| Primary Voltage            | 480                                                                                  |
| Primary Max Current        | <u>0.05A</u>                                                                         |
| Primary Markings           | H1-H2                                                                                |
| Primary Terminals          | <u>Leads</u>                                                                         |
| Secondary Voltage          | 120                                                                                  |
| Secondary Max Current      | 0.21A                                                                                |
| Secondary Markings         | <u>X1-X2</u>                                                                         |
| Secondary Terminals        | <u>Leads</u>                                                                         |
| Primary Taps               | N/A                                                                                  |
| Conductor Material         | Copper                                                                               |
| Temperatue Rise            | 80°C                                                                                 |
| Insuation Class            | 130°C (Class B)                                                                      |
| BIL (Insulation) Level     | <u>10kV</u>                                                                          |
| Efficiency (@35% Load) %   | N/A                                                                                  |
| Impedance Range            | <u>5.0 – 7.0%</u>                                                                    |
| Sound (db)                 | 40                                                                                   |
| Enclosure Type             | Type-1 Indoor                                                                        |
| Enclosure Size             | See Enclosure Chart                                                                  |
| Finish/Colour              | Semigloss - Black                                                                    |
| Standards & Certifications | CSA Certified File No. LR34493, UL Listed File No. E110286, ISO 9001:2015 Registered |