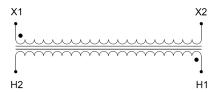

#### SCHEMATIC/DIAGRAM AND DIMENSION PICTURES

Single Phase Control Transformer with a capacity of 25VA, transforming 480 Volts to 120 Volts

## **PRODUCT SPECIFICATIONS**

| Weight                     | 2.3 lbs                                                                              |
|----------------------------|--------------------------------------------------------------------------------------|
| Phases                     | 1                                                                                    |
| Connection                 | 1Ph-CT-SS-SU                                                                         |
| Primary Voltage            | 480                                                                                  |
| Primary Max Current        | <u>0.05A</u>                                                                         |
| Primary Markings           | H1-H2                                                                                |
| Primary Terminals          | <u>Leads</u>                                                                         |
| Secondary Voltage          | 120                                                                                  |
| Secondary Max Current      | 0.21A                                                                                |
| Secondary Markings         | <u>X1-X2</u>                                                                         |
| Secondary Terminals        | <u>Leads</u>                                                                         |
| Primary Taps               | N/A                                                                                  |
| Conductor Material         | Copper                                                                               |
| Temperatue Rise            | 80°C                                                                                 |
| Insuation Class            | 130°C (Class B)                                                                      |
| BIL (Insulation) Level     | <u>10kV</u>                                                                          |
| Efficiency (@35% Load) %   | N/A                                                                                  |
| Impedance Range            | <u>5.0 – 7.0%</u>                                                                    |
| Sound (db)                 | 40                                                                                   |
| Enclosure Type             | Type-1 Indoor                                                                        |
| Enclosure Size             | See Enclosure Chart                                                                  |
| Finish/Colour              | Semigloss - Black                                                                    |
| Standards & Certifications | CSA Certified File No. LR34493, UL Listed File No. E110286, ISO 9001:2015 Registered |