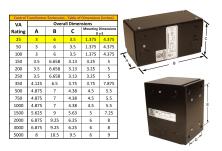

#### SCHEMATIC/DIAGRAM AND DIMENSION PICTURES

Single Phase Control Transformer with a capacity of 25VA, transforming 480 Volts to 120 Volts