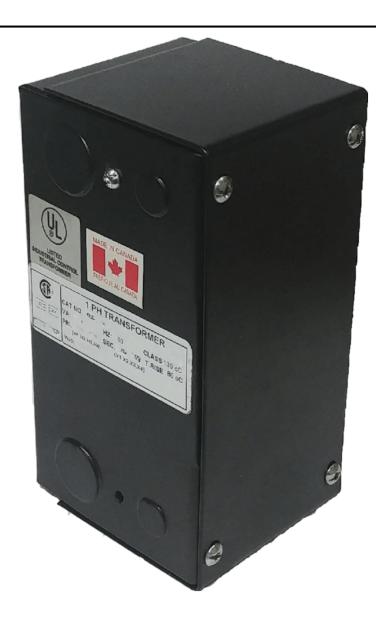

# 25VA 480 VOLTS TO 120 VOLTS SINGLE PHASE CONTROL TRANSFORMER

\$121.94 CAD

Single Phase Control Transformer with a capacity of 25VA, transforming 480 Volts to 120 Volts

SKU: CE25H-A

**Categories:** Control Transformers

## **PRODUCT SPECIFICATIONS**

| Weight                     | 2.3 lbs                                                                              |
|----------------------------|--------------------------------------------------------------------------------------|
| Phases                     | 1                                                                                    |
| Connection                 | 1Ph-CT-SS-SU                                                                         |
| Primary Voltage            | 480                                                                                  |
| Primary Max Current        | <u>0.05A</u>                                                                         |
| Primary Markings           | H1-H2                                                                                |
| Primary Terminals          | <u>Leads</u>                                                                         |
| Secondary Voltage          | 120                                                                                  |
| Secondary Max Current      | 0.21A                                                                                |
| Secondary Markings         | <u>X1-X2</u>                                                                         |
| Secondary Terminals        | <u>Leads</u>                                                                         |
| Primary Taps               | N/A                                                                                  |
| Conductor Material         | Copper                                                                               |
| Temperatue Rise            | 80°C                                                                                 |
| Insuation Class            | 130°C (Class B)                                                                      |
| BIL (Insulation) Level     | <u>10kV</u>                                                                          |
| Efficiency (@35% Load) %   | N/A                                                                                  |
| Impedance Range            | <u>5.0 – 7.0%</u>                                                                    |
| Sound (db)                 | 40                                                                                   |
| Enclosure Type             | Type-1 Indoor                                                                        |
| Enclosure Size             | See Enclosure Chart                                                                  |
| Finish/Colour              | Semigloss - Black                                                                    |
| Standards & Certifications | CSA Certified File No. LR34493, UL Listed File No. E110286, ISO 9001:2015 Registered |