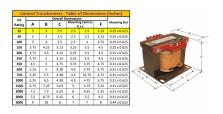

#### SCHEMATIC/DIAGRAM AND DIMENSION PICTURES

Single Phase Control Transformer with a capacity of 25VA, transforming 480 Volts to 120 Volts

### **PRODUCT SPECIFICATIONS**

| Weight                     | 12 lbs                                                                               |
|----------------------------|--------------------------------------------------------------------------------------|
| Phases                     | 1                                                                                    |
| Connection                 | 1Ph-CT-SS-SU                                                                         |
| Primary Voltage            | 480                                                                                  |
| Primary Max Current        | 0.05A                                                                                |
| Primary Markings           | H1-H2                                                                                |
| Primary Terminals          | <u>Terminals</u>                                                                     |
| Secondary Voltage          | 120                                                                                  |
| Secondary Max Current      | <u>0.21A</u>                                                                         |
| Secondary Markings         | <u>X1-X2</u>                                                                         |
| Secondary Terminals        | <u>Terminals</u>                                                                     |
| Primary Taps               | N/A                                                                                  |
| Conductor Material         | Copper                                                                               |
| Temperatue Rise            | 80°C                                                                                 |
| Insuation Class            | 130°C (Class B)                                                                      |
| BIL (Insulation) Level     | <u>10kV</u>                                                                          |
| Efficiency (@35% Load) %   | N/A                                                                                  |
| Impedance Range            | <u>5.0 - 7.0%</u>                                                                    |
| Sound (db)                 | 40                                                                                   |
| Enclosure Type             | Core & Coil                                                                          |
| Enclosure Size             | See Core & Coil Chart                                                                |
| Finish/Colour              | N/A                                                                                  |
| Standards & Certifications | CSA Certified File No. LR34493, UL Listed File No. E110286, ISO 9001:2015 Registered |