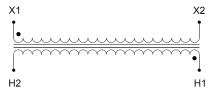

#### SCHEMATIC/DIAGRAM AND DIMENSION PICTURES

Single Phase Control Transformer with a capacity of 25VA, transforming 480 Volts to 120 Volts

### **PRODUCT SPECIFICATIONS**

| Weight                     | 12 lbs                                                                               |
|----------------------------|--------------------------------------------------------------------------------------|
| Phases                     | 1                                                                                    |
| Connection                 | 1Ph-CT-SS-SU                                                                         |
| Primary Voltage            | 480                                                                                  |
| Primary Max Current        | 0.05A                                                                                |
| Primary Markings           | H1-H2                                                                                |
| Primary Terminals          | <u>Terminals</u>                                                                     |
| Secondary Voltage          | 120                                                                                  |
| Secondary Max Current      | <u>0.21A</u>                                                                         |
| Secondary Markings         | <u>X1-X2</u>                                                                         |
| Secondary Terminals        | <u>Terminals</u>                                                                     |
| Primary Taps               | N/A                                                                                  |
| Conductor Material         | Copper                                                                               |
| Temperatue Rise            | 80°C                                                                                 |
| Insuation Class            | 130°C (Class B)                                                                      |
| BIL (Insulation) Level     | <u>10kV</u>                                                                          |
| Efficiency (@35% Load) %   | N/A                                                                                  |
| Impedance Range            | <u>5.0 - 7.0%</u>                                                                    |
| Sound (db)                 | 40                                                                                   |
| Enclosure Type             | Core & Coil                                                                          |
| Enclosure Size             | See Core & Coil Chart                                                                |
| Finish/Colour              | N/A                                                                                  |
| Standards & Certifications | CSA Certified File No. LR34493, UL Listed File No. E110286, ISO 9001:2015 Registered |