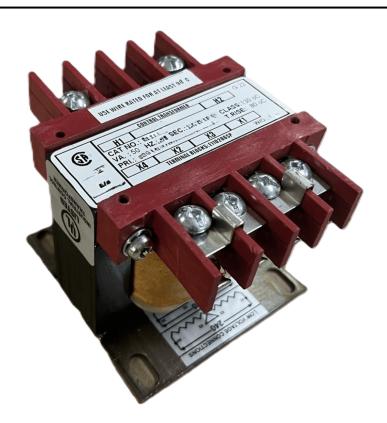

# 25VA 480 VOLTS TO 120 VOLTS SINGLE PHASE CONTROL TRANSFORMER

\$81.90 CAD

Single Phase Control Transformer with a capacity of 25VA, transforming 480 Volts to 120 Volts

SKU: CS25H-A

**Categories:** Control Transformers

#### SCHEMATIC/DIAGRAM AND DIMENSION PICTURES

Single Phase Control Transformer with a capacity of 25VA, transforming 480 Volts to 120 Volts

### **PRODUCT SPECIFICATIONS**

| Weight                     | 12 lbs                                                                               |
|----------------------------|--------------------------------------------------------------------------------------|
| Phases                     | 1                                                                                    |
| Connection                 | 1Ph-CT-SS-SU                                                                         |
| Primary Voltage            | 480                                                                                  |
| Primary Max Current        | 0.05A                                                                                |
| Primary Markings           | H1-H2                                                                                |
| Primary Terminals          | <u>Terminals</u>                                                                     |
| Secondary Voltage          | 120                                                                                  |
| Secondary Max Current      | <u>0.21A</u>                                                                         |
| Secondary Markings         | <u>X1-X2</u>                                                                         |
| Secondary Terminals        | <u>Terminals</u>                                                                     |
| Primary Taps               | N/A                                                                                  |
| Conductor Material         | Copper                                                                               |
| Temperatue Rise            | 80°C                                                                                 |
| Insuation Class            | 130°C (Class B)                                                                      |
| BIL (Insulation) Level     | <u>10kV</u>                                                                          |
| Efficiency (@35% Load) %   | N/A                                                                                  |
| Impedance Range            | <u>5.0 - 7.0%</u>                                                                    |
| Sound (db)                 | 40                                                                                   |
| Enclosure Type             | Core & Coil                                                                          |
| Enclosure Size             | See Core & Coil Chart                                                                |
| Finish/Colour              | N/A                                                                                  |
| Standards & Certifications | CSA Certified File No. LR34493, UL Listed File No. E110286, ISO 9001:2015 Registered |