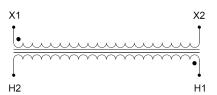

#### SCHEMATIC/DIAGRAM AND DIMENSION PICTURES

Single Phase Control Transformer with a capacity of 25VA, transforming 480 Volts to 120 Volts

### **PRODUCT SPECIFICATIONS**

| PRODUCT SPECIFICATIONS     |                                                                                      |
|----------------------------|--------------------------------------------------------------------------------------|
| Weight                     | 12 lbs                                                                               |
| Phases                     | 1                                                                                    |
| Connection                 | 1Ph-CT-SS-SU                                                                         |
| Primary Voltage            | 480                                                                                  |
| Primary Max Current        | 0.05A                                                                                |
| Primary Markings           | H1-H2                                                                                |
| Primary Terminals          | <u>Terminals</u>                                                                     |
| Secondary Voltage          | 120                                                                                  |
| Secondary Max Current      | <u>0.21A</u>                                                                         |
| Secondary Markings         | <u>X1-X2</u>                                                                         |
| Secondary Terminals        | <u>Terminals</u>                                                                     |
| Primary Taps               | N/A                                                                                  |
| Conductor Material         | Copper                                                                               |
| Temperatue Rise            | 80°C                                                                                 |
| Insuation Class            | 130°C (Class B)                                                                      |
| BIL (Insulation) Level     | <u>10kV</u>                                                                          |
| Efficiency (@35% Load) %   | N/A                                                                                  |
| Impedance Range            | <u>5.0 - 7.0%</u>                                                                    |
| Sound (db)                 | 40                                                                                   |
| Enclosure Type             | Core & Coil                                                                          |
| Enclosure Size             | See Core & Coil Chart                                                                |
| Finish/Colour              | N/A                                                                                  |
| Standards & Certifications | CSA Certified File No. LR34493, UL Listed File No. E110286, ISO 9001:2015 Registered |