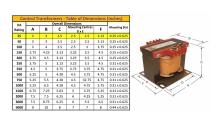

#### SCHEMATIC/DIAGRAM AND DIMENSION PICTURES

Single Phase Control Transformer with a capacity of 25VA, transforming 480 Volts to 120 Volts

### **PRODUCT SPECIFICATIONS**

| PRODUCT SPECIFICATIONS     |                                                                                      |
|----------------------------|--------------------------------------------------------------------------------------|
| Weight                     | 12 lbs                                                                               |
| Phases                     | 1                                                                                    |
| Connection                 | 1Ph-CT-SS-SU                                                                         |
| Primary Voltage            | 480                                                                                  |
| Primary Max Current        | 0.05A                                                                                |
| Primary Markings           | H1-H2                                                                                |
| Primary Terminals          | <u>Terminals</u>                                                                     |
| Secondary Voltage          | 120                                                                                  |
| Secondary Max Current      | <u>0.21A</u>                                                                         |
| Secondary Markings         | <u>X1-X2</u>                                                                         |
| Secondary Terminals        | <u>Terminals</u>                                                                     |
| Primary Taps               | N/A                                                                                  |
| Conductor Material         | Copper                                                                               |
| Temperatue Rise            | 80°C                                                                                 |
| Insuation Class            | 130°C (Class B)                                                                      |
| BIL (Insulation) Level     | <u>10kV</u>                                                                          |
| Efficiency (@35% Load) %   | N/A                                                                                  |
| Impedance Range            | <u>5.0 - 7.0%</u>                                                                    |
| Sound (db)                 | 40                                                                                   |
| Enclosure Type             | Core & Coil                                                                          |
| Enclosure Size             | See Core & Coil Chart                                                                |
| Finish/Colour              | N/A                                                                                  |
| Standards & Certifications | CSA Certified File No. LR34493, UL Listed File No. E110286, ISO 9001:2015 Registered |