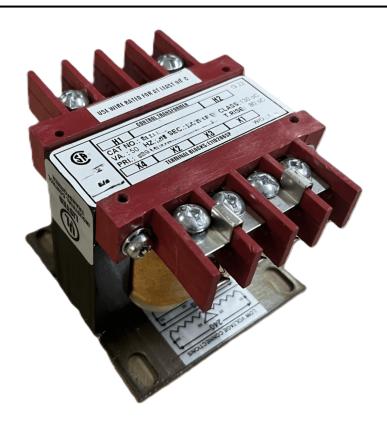

# 25VA 480 VOLTS TO 120 VOLTS SINGLE PHASE CONTROL TRANSFORMER

\$81.90 CAD

Single Phase Control Transformer with a capacity of 25VA, transforming 480 Volts to 120 Volts

SKU: CS25H-A

**Categories:** Control Transformers

#### SCHEMATIC/DIAGRAM AND DIMENSION PICTURES

Single Phase Control Transformer with a capacity of 25VA, transforming 480 Volts to 120 Volts