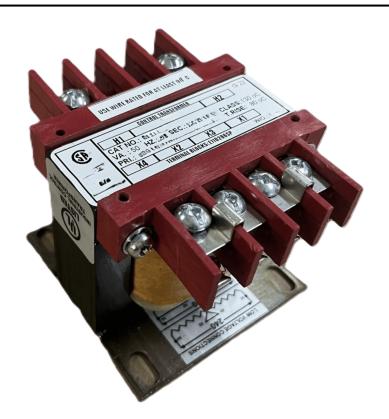

# 25VA 480 VOLTS TO 120 VOLTS SINGLE PHASE CONTROL TRANSFORMER

\$81.90 CAD

Single Phase Control Transformer with a capacity of 25VA, transforming 480 Volts to 120 Volts

SKU: CS25H-A

**Categories:** Control Transformers

#### PRODUCT SPECIFICATIONS

| PRODUCT SPECIFICATIONS     |                                                                                      |
|----------------------------|--------------------------------------------------------------------------------------|
| Weight                     | 12 lbs                                                                               |
| Phases                     | 1                                                                                    |
| Connection                 | 1Ph-CT-SS-SU                                                                         |
| Primary Voltage            | 480                                                                                  |
| Primary Max Current        | 0.05A                                                                                |
| Primary Markings           | H1-H2                                                                                |
| Primary Terminals          | <u>Terminals</u>                                                                     |
| Secondary Voltage          | 120                                                                                  |
| Secondary Max Current      | 0.21A                                                                                |
| Secondary Markings         | <u>X1-X2</u>                                                                         |
| Secondary Terminals        | <u>Terminals</u>                                                                     |
| Primary Taps               | N/A                                                                                  |
| Conductor Material         | <u>Copper</u>                                                                        |
| Temperatue Rise            | 80°C                                                                                 |
| Insuation Class            | 130°C (Class B)                                                                      |
| BIL (Insulation) Level     | 10kV                                                                                 |
| Efficiency (@35% Load) %   | N/A                                                                                  |
| Impedance Range            | <u>5.0 - 7.0%</u>                                                                    |
| Sound (db)                 | 40                                                                                   |
| Enclosure Type             | Core & Coil                                                                          |
| Enclosure Size             | See Core & Coil Chart                                                                |
| Finish/Colour              | N/A                                                                                  |
| Standards & Certifications | CSA Certified File No. LR34493, UL Listed File No. E110286, ISO 9001:2015 Registered |