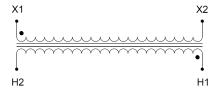

#### SCHEMATIC/DIAGRAM AND DIMENSION PICTURES

Single Phase Control Transformer with a capacity of 25VA, transforming 480 Volts to 120 Volts

#### PRODUCT SPECIFICATIONS

| PRODUCT SPECIFICATIONS     |                                                                                      |
|----------------------------|--------------------------------------------------------------------------------------|
| Weight                     | 12 lbs                                                                               |
| Phases                     | 1                                                                                    |
| Connection                 | 1Ph-CT-SS-SU                                                                         |
| Primary Voltage            | 480                                                                                  |
| Primary Max Current        | 0.05A                                                                                |
| Primary Markings           | H1-H2                                                                                |
| Primary Terminals          | <u>Terminals</u>                                                                     |
| Secondary Voltage          | 120                                                                                  |
| Secondary Max Current      | 0.21A                                                                                |
| Secondary Markings         | <u>X1-X2</u>                                                                         |
| Secondary Terminals        | <u>Terminals</u>                                                                     |
| Primary Taps               | N/A                                                                                  |
| Conductor Material         | <u>Copper</u>                                                                        |
| Temperatue Rise            | 80°C                                                                                 |
| Insuation Class            | 130°C (Class B)                                                                      |
| BIL (Insulation) Level     | 10kV                                                                                 |
| Efficiency (@35% Load) %   | N/A                                                                                  |
| Impedance Range            | <u>5.0 - 7.0%</u>                                                                    |
| Sound (db)                 | 40                                                                                   |
| Enclosure Type             | Core & Coil                                                                          |
| Enclosure Size             | See Core & Coil Chart                                                                |
| Finish/Colour              | N/A                                                                                  |
| Standards & Certifications | CSA Certified File No. LR34493, UL Listed File No. E110286, ISO 9001:2015 Registered |