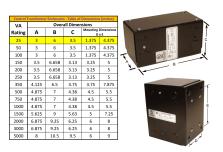

#### SCHEMATIC/DIAGRAM AND DIMENSION PICTURES

Single Phase Control Transformer with a capacity of 25VA, transforming 480 Volts to 120/240 Volts

### **PRODUCT SPECIFICATIONS**

| Weight                     | 2.3 lbs                                                                              |
|----------------------------|--------------------------------------------------------------------------------------|
| Phases                     | 1                                                                                    |
| Connection                 | 1Ph-CT-SD-SD                                                                         |
| Primary Voltage            | 480                                                                                  |
| Primary Max Current        | 0.05A                                                                                |
| Primary Markings           | <u>H1-H2</u>                                                                         |
| Primary Terminals          | Leads                                                                                |
| Secondary Voltage          | 120/240                                                                              |
| Secondary Max Current      | <u>0.21A</u>                                                                         |
| Secondary Markings         | <u>X1-X2-X3-X4</u>                                                                   |
| Secondary Terminals        | Leads                                                                                |
| Primary Taps               | N/A                                                                                  |
| Conductor Material         | Copper                                                                               |
| Temperatue Rise            | 80°C                                                                                 |
| Insuation Class            | 130°C (Class B)                                                                      |
| BIL (Insulation) Level     | <u>10kV</u>                                                                          |
| Efficiency (@35% Load) %   | N/A                                                                                  |
| Impedance Range            | <u>5.0 – 7.0%</u>                                                                    |
| Sound (db)                 | 40                                                                                   |
| Enclosure Type             | Type-1 Indoor                                                                        |
| Enclosure Size             | See Enclosure Chart                                                                  |
| Finish/Colour              | Semigloss - Black                                                                    |
| Standards & Certifications | CSA Certified File No. LR34493, UL Listed File No. E110286, ISO 9001:2015 Registered |