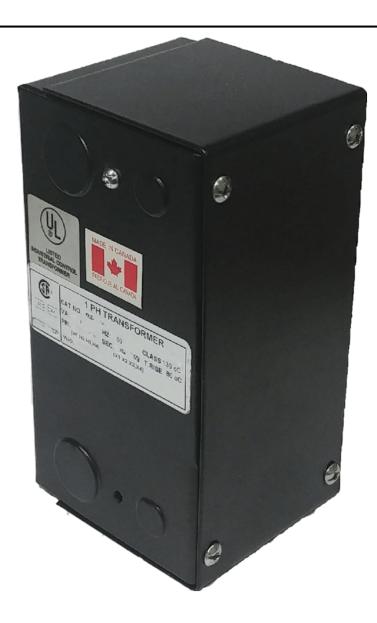

### 25VA 480 VOLTS TO 120/240 VOLTS SINGLE PHASE CONTROL TRANSFORMER

98.32 CAD 93.40 CAD

Single Phase Control Transformer with a capacity of 25VA, transforming 480 Volts to 120/240 Volts

SKU: CE25H-K

**Categories:** Control Transformers

# 25VA 480 VOLTS TO 120/240 VOLTS SINGLE PHASE CONTROL TRANSFORMER

### **PRODUCT SPECIFICATIONS**

| Weight                     | 2.3 lbs                                                                              |
|----------------------------|--------------------------------------------------------------------------------------|
| Phases                     | 1                                                                                    |
| Connection                 | 1Ph-CT-SD-SD                                                                         |
| Primary Voltage            | 480                                                                                  |
| Primary Max Current        | 0.05A                                                                                |
| Primary Markings           | <u>H1-H2</u>                                                                         |
| Primary Terminals          | Leads                                                                                |
| Secondary Voltage          | 120/240                                                                              |
| Secondary Max Current      | <u>0.21A</u>                                                                         |
| Secondary Markings         | <u>X1-X2-X3-X4</u>                                                                   |
| Secondary Terminals        | Leads                                                                                |
| Primary Taps               | N/A                                                                                  |
| Conductor Material         | Copper                                                                               |
| Temperatue Rise            | 80°C                                                                                 |
| Insuation Class            | 130°C (Class B)                                                                      |
| BIL (Insulation) Level     | <u>10kV</u>                                                                          |
| Efficiency (@35% Load) %   | N/A                                                                                  |
| Impedance Range            | <u>5.0 – 7.0%</u>                                                                    |
| Sound (db)                 | 40                                                                                   |
| Enclosure Type             | Type-1 Indoor                                                                        |
| Enclosure Size             | See Enclosure Chart                                                                  |
| Finish/Colour              | Semigloss - Black                                                                    |
| Standards & Certifications | CSA Certified File No. LR34493, UL Listed File No. E110286, ISO 9001:2015 Registered |