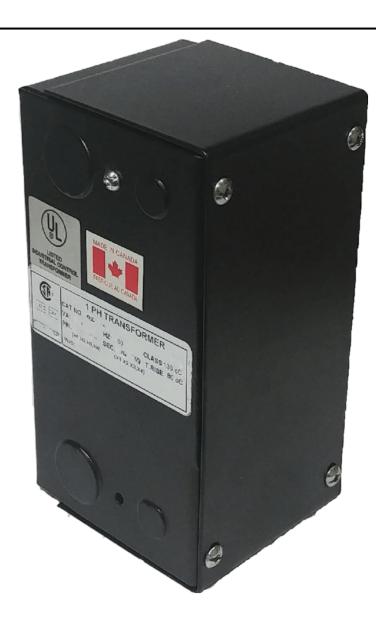

### 25VA 480 VOLTS TO 120/240 VOLTS SINGLE PHASE CONTROL TRANSFORMER

\$134.68 CAD

Single Phase Control Transformer with a capacity of 25VA, transforming 480 Volts to 120/240 Volts

SKU: CE25H-K

**Categories:** Control Transformers

### **PRODUCT SPECIFICATIONS**

| Weight                     | 2.3 lbs                                                                              |
|----------------------------|--------------------------------------------------------------------------------------|
| Phases                     | 1                                                                                    |
| Connection                 | 1Ph-CT-SD-SD                                                                         |
| Primary Voltage            | 480                                                                                  |
| Primary Max Current        | 0.05A                                                                                |
| Primary Markings           | <u>H1-H2</u>                                                                         |
| Primary Terminals          | Leads                                                                                |
| Secondary Voltage          | 120/240                                                                              |
| Secondary Max Current      | <u>0.21A</u>                                                                         |
| Secondary Markings         | <u>X1-X2-X3-X4</u>                                                                   |
| Secondary Terminals        | Leads                                                                                |
| Primary Taps               | N/A                                                                                  |
| Conductor Material         | Copper                                                                               |
| Temperatue Rise            | 80°C                                                                                 |
| Insuation Class            | 130°C (Class B)                                                                      |
| BIL (Insulation) Level     | <u>10kV</u>                                                                          |
| Efficiency (@35% Load) %   | N/A                                                                                  |
| Impedance Range            | <u>5.0 – 7.0%</u>                                                                    |
| Sound (db)                 | 40                                                                                   |
| Enclosure Type             | Type-1 Indoor                                                                        |
| Enclosure Size             | See Enclosure Chart                                                                  |
| Finish/Colour              | Semigloss - Black                                                                    |
| Standards & Certifications | CSA Certified File No. LR34493, UL Listed File No. E110286, ISO 9001:2015 Registered |