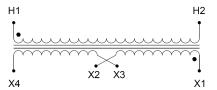

#### SCHEMATIC/DIAGRAM AND DIMENSION PICTURES

Single Phase Control Transformer with a capacity of 25VA, transforming 480 Volts to 120/240 Volts

#### PRODUCT SPECIFICATIONS

| PRODUCT SPECIFICATIONS     |                                                                                      |
|----------------------------|--------------------------------------------------------------------------------------|
| Weight                     | 2.3 lbs                                                                              |
| Phases                     | 1                                                                                    |
| Connection                 | 1Ph-CT-SD-SD                                                                         |
| Primary Voltage            | 480                                                                                  |
| Primary Max Current        | <u>0.05A</u>                                                                         |
| Primary Markings           | <u>H1-H2</u>                                                                         |
| Primary Terminals          | <u>Leads</u>                                                                         |
| Secondary Voltage          | 120/240                                                                              |
| Secondary Max Current      | <u>0.21A</u>                                                                         |
| Secondary Markings         | <u>X1-X2-X3-X4</u>                                                                   |
| Secondary Terminals        | <u>Leads</u>                                                                         |
| Primary Taps               | N/A                                                                                  |
| Conductor Material         | <u>Copper</u>                                                                        |
| Temperatue Rise            | 80°C                                                                                 |
| Insuation Class            | 130°C (Class B)                                                                      |
| BIL (Insulation) Level     | 10kV                                                                                 |
| Efficiency (@35% Load) %   | N/A                                                                                  |
| Impedance Range            | <u>5.0 - 7.0%</u>                                                                    |
| Sound (db)                 | 40                                                                                   |
| Enclosure Type             | Type-1 Indoor                                                                        |
| Enclosure Size             | See Enclosure Chart                                                                  |
| Finish/Colour              | Semigloss - Black                                                                    |
| Standards & Certifications | CSA Certified File No. LR34493, UL Listed File No. E110286, ISO 9001:2015 Registered |