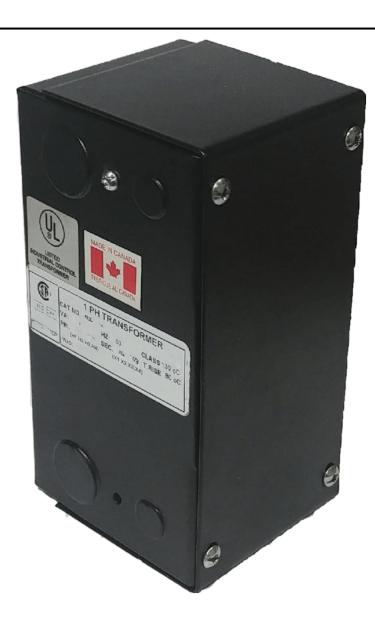

### 25VA 480 VOLTS TO 120/240 VOLTS SINGLE PHASE CONTROL TRANSFORMER

\$134.68 CAD

Single Phase Control Transformer with a capacity of 25VA, transforming 480 Volts to 120/240 Volts

SKU: CE25H-K

**Categories:** Control Transformers

#### PRODUCT SPECIFICATIONS

| PRODUCT SPECIFICATIONS     |                                                                                      |
|----------------------------|--------------------------------------------------------------------------------------|
| Weight                     | 2.3 lbs                                                                              |
| Phases                     | 1                                                                                    |
| Connection                 | 1Ph-CT-SD-SD                                                                         |
| Primary Voltage            | 480                                                                                  |
| Primary Max Current        | <u>0.05A</u>                                                                         |
| Primary Markings           | <u>H1-H2</u>                                                                         |
| Primary Terminals          | <u>Leads</u>                                                                         |
| Secondary Voltage          | 120/240                                                                              |
| Secondary Max Current      | <u>0.21A</u>                                                                         |
| Secondary Markings         | <u>X1-X2-X3-X4</u>                                                                   |
| Secondary Terminals        | <u>Leads</u>                                                                         |
| Primary Taps               | N/A                                                                                  |
| Conductor Material         | <u>Copper</u>                                                                        |
| Temperatue Rise            | 80°C                                                                                 |
| Insuation Class            | 130°C (Class B)                                                                      |
| BIL (Insulation) Level     | 10kV                                                                                 |
| Efficiency (@35% Load) %   | N/A                                                                                  |
| Impedance Range            | <u>5.0 - 7.0%</u>                                                                    |
| Sound (db)                 | 40                                                                                   |
| Enclosure Type             | Type-1 Indoor                                                                        |
| Enclosure Size             | See Enclosure Chart                                                                  |
| Finish/Colour              | Semigloss - Black                                                                    |
| Standards & Certifications | CSA Certified File No. LR34493, UL Listed File No. E110286, ISO 9001:2015 Registered |