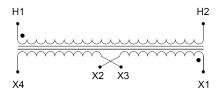

#### SCHEMATIC/DIAGRAM AND DIMENSION PICTURES

Single Phase Control Transformer with a capacity of 25VA, transforming 480 Volts to 120/240 Volts

### **PRODUCT SPECIFICATIONS**

| Weight                     | 2.3 lbs                                                                              |
|----------------------------|--------------------------------------------------------------------------------------|
| Phases                     | 1                                                                                    |
| Connection                 | 1Ph-CT-SD-SD                                                                         |
| Primary Voltage            | 480                                                                                  |
| Primary Max Current        | 0.05A                                                                                |
| Primary Markings           | <u>H1-H2</u>                                                                         |
| Primary Terminals          | Leads                                                                                |
| Secondary Voltage          | 120/240                                                                              |
| Secondary Max Current      | <u>0.21A</u>                                                                         |
| Secondary Markings         | <u>X1-X2-X3-X4</u>                                                                   |
| Secondary Terminals        | Leads                                                                                |
| Primary Taps               | N/A                                                                                  |
| Conductor Material         | Copper                                                                               |
| Temperatue Rise            | 80°C                                                                                 |
| Insuation Class            | 130°C (Class B)                                                                      |
| BIL (Insulation) Level     | <u>10kV</u>                                                                          |
| Efficiency (@35% Load) %   | N/A                                                                                  |
| Impedance Range            | <u>5.0 – 7.0%</u>                                                                    |
| Sound (db)                 | 40                                                                                   |
| Enclosure Type             | Type-1 Indoor                                                                        |
| Enclosure Size             | See Enclosure Chart                                                                  |
| Finish/Colour              | Semigloss - Black                                                                    |
| Standards & Certifications | CSA Certified File No. LR34493, UL Listed File No. E110286, ISO 9001:2015 Registered |