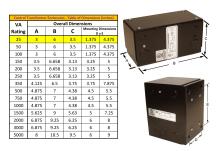

#### SCHEMATIC/DIAGRAM AND DIMENSION PICTURES

Single Phase Control Transformer with a capacity of 25VA, transforming 480 Volts to 120/240 Volts