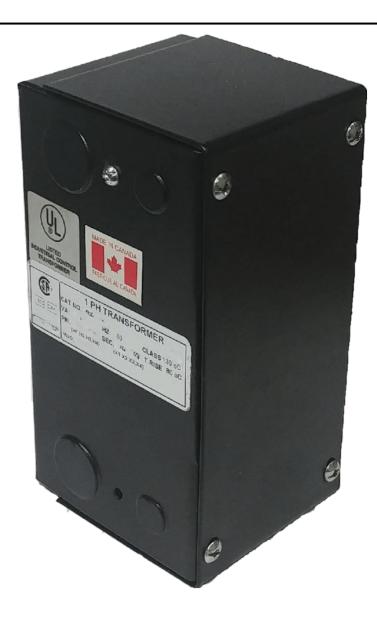

### 25VA 480 VOLTS TO 120/240 VOLTS SINGLE PHASE CONTROL TRANSFORMER

### 25VA 480 VOLTS TO 120/240 VOLTS SINGLE PHASE CONTROL TRANSFORMER

\$134.68 CAD

Single Phase Control Transformer with a capacity of 25VA, transforming 480 Volts to 120/240 Volts

SKU: CE25H-K

**Categories:** Control Transformers