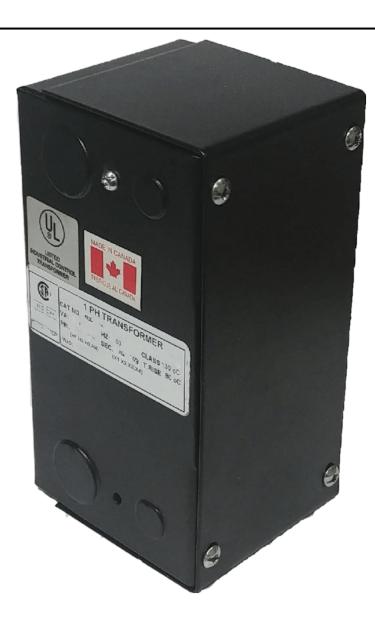

### 25VA 480 VOLTS TO 120/240 VOLTS SINGLE PHASE CONTROL TRANSFORMER

\$134.68 CAD

Single Phase Control Transformer with a capacity of 25VA, transforming 480 Volts to 120/240 Volts

SKU: CE25H-K

**Categories:** Control Transformers

### **PRODUCT SPECIFICATIONS**

| Weight                     | 2.3 lbs                                                                              |
|----------------------------|--------------------------------------------------------------------------------------|
| Phases                     | 1                                                                                    |
| Connection                 | 1Ph-CT-SD-SD                                                                         |
| Primary Voltage            | 480                                                                                  |
| Primary Max Current        | 0.05A                                                                                |
| Primary Markings           | <u>H1-H2</u>                                                                         |
| Primary Terminals          | Leads                                                                                |
| Secondary Voltage          | 120/240                                                                              |
| Secondary Max Current      | <u>0.21A</u>                                                                         |
| Secondary Markings         | <u>X1-X2-X3-X4</u>                                                                   |
| Secondary Terminals        | Leads                                                                                |
| Primary Taps               | N/A                                                                                  |
| Conductor Material         | Copper                                                                               |
| Temperatue Rise            | 80°C                                                                                 |
| Insuation Class            | 130°C (Class B)                                                                      |
| BIL (Insulation) Level     | <u>10kV</u>                                                                          |
| Efficiency (@35% Load) %   | N/A                                                                                  |
| Impedance Range            | <u>5.0 – 7.0%</u>                                                                    |
| Sound (db)                 | 40                                                                                   |
| Enclosure Type             | Type-1 Indoor                                                                        |
| Enclosure Size             | See Enclosure Chart                                                                  |
| Finish/Colour              | Semigloss - Black                                                                    |
| Standards & Certifications | CSA Certified File No. LR34493, UL Listed File No. E110286, ISO 9001:2015 Registered |