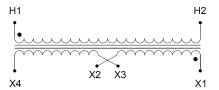

#### SCHEMATIC/DIAGRAM AND DIMENSION PICTURES

Single Phase Control Transformer with a capacity of 25VA, transforming 480 Volts to 120/240 Volts

### **PRODUCT SPECIFICATIONS**

| Weight                     | 2.3 lbs                                                                              |
|----------------------------|--------------------------------------------------------------------------------------|
| Phases                     | 1                                                                                    |
| Connection                 | 1Ph-CT-SD-SD                                                                         |
| Primary Voltage            | 480                                                                                  |
| Primary Max Current        | 0.05A                                                                                |
| Primary Markings           | <u>H1-H2</u>                                                                         |
| Primary Terminals          | Leads                                                                                |
| Secondary Voltage          | 120/240                                                                              |
| Secondary Max Current      | <u>0.21A</u>                                                                         |
| Secondary Markings         | <u>X1-X2-X3-X4</u>                                                                   |
| Secondary Terminals        | Leads                                                                                |
| Primary Taps               | N/A                                                                                  |
| Conductor Material         | Copper                                                                               |
| Temperatue Rise            | 80°C                                                                                 |
| Insuation Class            | 130°C (Class B)                                                                      |
| BIL (Insulation) Level     | <u>10kV</u>                                                                          |
| Efficiency (@35% Load) %   | N/A                                                                                  |
| Impedance Range            | <u>5.0 – 7.0%</u>                                                                    |
| Sound (db)                 | 40                                                                                   |
| Enclosure Type             | Type-1 Indoor                                                                        |
| Enclosure Size             | See Enclosure Chart                                                                  |
| Finish/Colour              | Semigloss - Black                                                                    |
| Standards & Certifications | CSA Certified File No. LR34493, UL Listed File No. E110286, ISO 9001:2015 Registered |