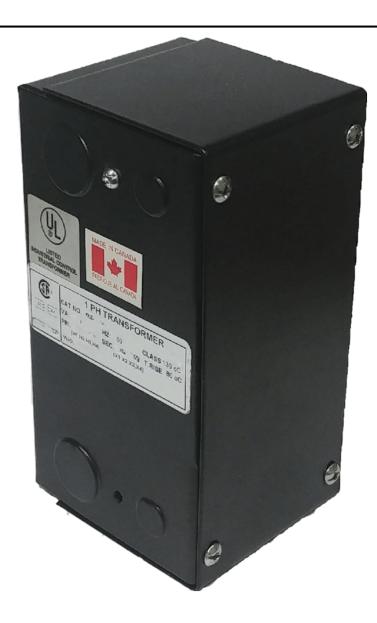

### 25VA 480 VOLTS TO 120/240 VOLTS SINGLE PHASE CONTROL TRANSFORMER

\$134.68 CAD

Single Phase Control Transformer with a capacity of 25VA, transforming 480 Volts to 120/240 Volts

SKU: CE25H-K

**Categories:** Control Transformers

#### SCHEMATIC/DIAGRAM AND DIMENSION PICTURES

Single Phase Control Transformer with a capacity of 25VA, transforming 480 Volts to 120/240 Volts