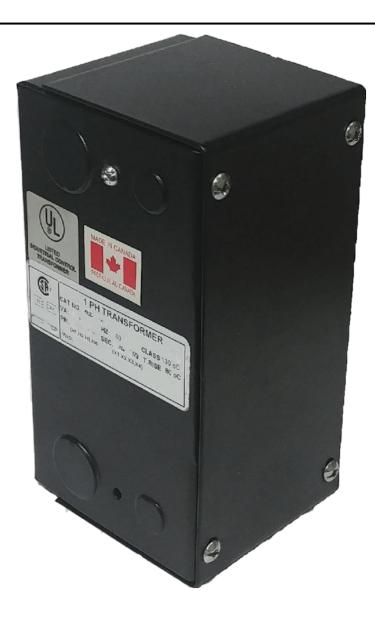

### 25VA 480 VOLTS TO 120/240 VOLTS SINGLE PHASE CONTROL TRANSFORMER

\$134.68 CAD

Single Phase Control Transformer with a capacity of 25VA, transforming 480 Volts to 120/240 Volts

SKU: CE25H-K

**Categories:** Control Transformers

# 25VA 480 VOLTS TO 120/240 VOLTS SINGLE PHASE CONTROL TRANSFORMER

| VA                   |            |
|----------------------|------------|
| Country/Manufacturer | Canada/RPM |