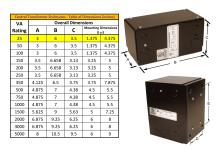

#### SCHEMATIC/DIAGRAM AND DIMENSION PICTURES

Single Phase Control Transformer with a capacity of 25VA, transforming 480 Volts to 120/240 Volts