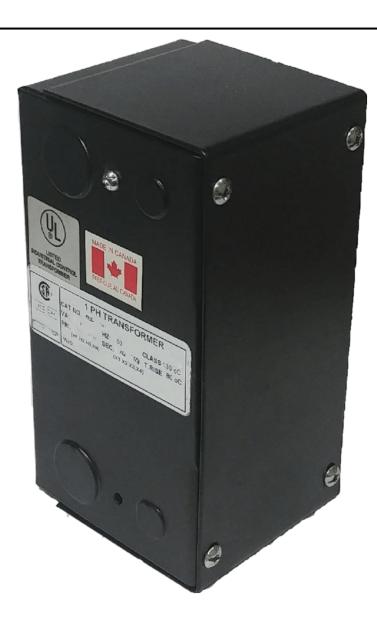

### 25VA 480 VOLTS TO 120/240 VOLTS SINGLE PHASE CONTROL TRANSFORMER

### 25VA 480 VOLTS TO 120/240 VOLTS SINGLE PHASE CONTROL TRANSFORMER

\$134.68 CAD

Single Phase Control Transformer with a capacity of 25VA, transforming 480 Volts to 120/240 Volts

SKU: CE25H-K

**Categories:** Control Transformers

# 25VA 480 VOLTS TO 120/240 VOLTS SINGLE PHASE CONTROL TRANSFORMER