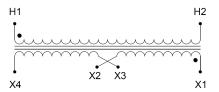

#### SCHEMATIC/DIAGRAM AND DIMENSION PICTURES

Single Phase Control Transformer with a capacity of 25VA, transforming 480 Volts to 120/240 Volts

### **PRODUCT SPECIFICATIONS**

| Weight                     | 2.3 lbs                                                                              |
|----------------------------|--------------------------------------------------------------------------------------|
| Phases                     | 1                                                                                    |
| Connection                 | 1Ph-CT-SD-SD                                                                         |
| Primary Voltage            | 480                                                                                  |
| Primary Max Current        | 0.05A                                                                                |
| Primary Markings           | <u>H1-H2</u>                                                                         |
| Primary Terminals          | Leads                                                                                |
| Secondary Voltage          | 120/240                                                                              |
| Secondary Max Current      | <u>0.21A</u>                                                                         |
| Secondary Markings         | <u>X1-X2-X3-X4</u>                                                                   |
| Secondary Terminals        | Leads                                                                                |
| Primary Taps               | N/A                                                                                  |
| Conductor Material         | Copper                                                                               |
| Temperatue Rise            | 80°C                                                                                 |
| Insuation Class            | 130°C (Class B)                                                                      |
| BIL (Insulation) Level     | <u>10kV</u>                                                                          |
| Efficiency (@35% Load) %   | N/A                                                                                  |
| Impedance Range            | <u>5.0 – 7.0%</u>                                                                    |
| Sound (db)                 | 40                                                                                   |
| Enclosure Type             | Type-1 Indoor                                                                        |
| Enclosure Size             | See Enclosure Chart                                                                  |
| Finish/Colour              | Semigloss - Black                                                                    |
| Standards & Certifications | CSA Certified File No. LR34493, UL Listed File No. E110286, ISO 9001:2015 Registered |