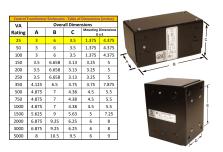

#### SCHEMATIC/DIAGRAM AND DIMENSION PICTURES

Single Phase Control Transformer with a capacity of 25VA, transforming 480 Volts to 120/240 Volts