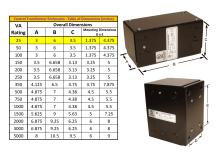

#### SCHEMATIC/DIAGRAM AND DIMENSION PICTURES

Single Phase Control Transformer with a capacity of 25VA, transforming 480 Volts to 120/240 Volts