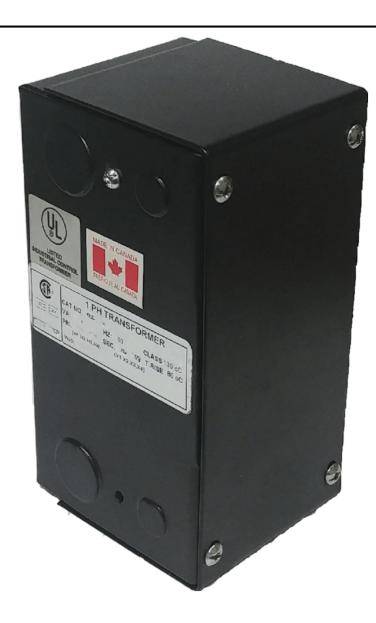

### 25VA 480 VOLTS TO 120/240 VOLTS SINGLE PHASE CONTROL TRANSFORMER

\$134.68 CAD

Single Phase Control Transformer with a capacity of 25VA, transforming 480 Volts to 120/240 Volts

SKU: CE25H-K

**Categories:** Control Transformers

#### SCHEMATIC/DIAGRAM AND DIMENSION PICTURES

Single Phase Control Transformer with a capacity of 25VA, transforming 480 Volts to 120/240 Volts