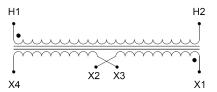

#### SCHEMATIC/DIAGRAM AND DIMENSION PICTURES

Single Phase Control Transformer with a capacity of 25VA, transforming 480 Volts to 120/240 Volts

### **PRODUCT SPECIFICATIONS**

| Weight                     | 2.3 lbs                                                                              |
|----------------------------|--------------------------------------------------------------------------------------|
| Phases                     | 1                                                                                    |
| Connection                 | 1Ph-CT-SD-SD                                                                         |
| Primary Voltage            | 480                                                                                  |
| Primary Max Current        | 0.05A                                                                                |
| Primary Markings           | <u>H1-H2</u>                                                                         |
| Primary Terminals          | Leads                                                                                |
| Secondary Voltage          | 120/240                                                                              |
| Secondary Max Current      | <u>0.21A</u>                                                                         |
| Secondary Markings         | <u>X1-X2-X3-X4</u>                                                                   |
| Secondary Terminals        | Leads                                                                                |
| Primary Taps               | N/A                                                                                  |
| Conductor Material         | Copper                                                                               |
| Temperatue Rise            | 80°C                                                                                 |
| Insuation Class            | 130°C (Class B)                                                                      |
| BIL (Insulation) Level     | <u>10kV</u>                                                                          |
| Efficiency (@35% Load) %   | N/A                                                                                  |
| Impedance Range            | <u>5.0 – 7.0%</u>                                                                    |
| Sound (db)                 | 40                                                                                   |
| Enclosure Type             | Type-1 Indoor                                                                        |
| Enclosure Size             | See Enclosure Chart                                                                  |
| Finish/Colour              | Semigloss - Black                                                                    |
| Standards & Certifications | CSA Certified File No. LR34493, UL Listed File No. E110286, ISO 9001:2015 Registered |