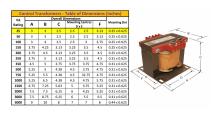

#### SCHEMATIC/DIAGRAM AND DIMENSION PICTURES

Single Phase Control Transformer with a capacity of 25VA, transforming 480 Volts to 120/240 Volts

#### **PRODUCT SPECIFICATIONS**

| Weight                     | 12 lbs                                                                               |
|----------------------------|--------------------------------------------------------------------------------------|
| Phases                     | 1                                                                                    |
| Connection                 | 1Ph-CT-SD-SD                                                                         |
| Primary Voltage            | 480                                                                                  |
| Primary Max Current        | <u>0.05A</u>                                                                         |
| Primary Markings           | <u>H1-H2</u>                                                                         |
| Primary Terminals          | <u>Terminals</u>                                                                     |
| Secondary Voltage          | 120/240                                                                              |
| Secondary Max Current      | 0.21A                                                                                |
| Secondary Markings         | <u>X1-X2-X3-X4</u>                                                                   |
| Secondary Terminals        | <u>Terminals</u>                                                                     |
| Primary Taps               | N/A                                                                                  |
| Conductor Material         | Copper                                                                               |
| Temperatue Rise            | 80°C                                                                                 |
| Insuation Class            | 130°C (Class B)                                                                      |
| BIL (Insulation) Level     | <u>10kV</u>                                                                          |
| Efficiency (@35% Load) %   | N/A                                                                                  |
| Impedance Range            | <u>5.0 - 7.0%</u>                                                                    |
| Sound (db)                 | 40                                                                                   |
| Enclosure Type             | Core & Coil                                                                          |
| Enclosure Size             | See Core & Coil Chart                                                                |
| Finish/Colour              | N/A                                                                                  |
| Standards & Certifications | CSA Certified File No. LR34493, UL Listed File No. E110286, ISO 9001:2015 Registered |