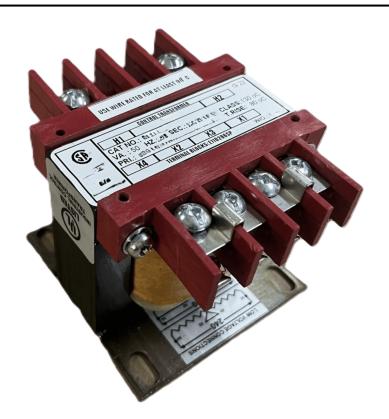

### 25VA 480 VOLTS TO 120/240 VOLTS SINGLE PHASE CONTROL TRANSFORMER

\$94.64 CAD

Single Phase Control Transformer with a capacity of 25VA, transforming 480 Volts to 120/240 Volts

SKU: CS25H-K

**Categories:** Control Transformers

# 25VA 480 VOLTS TO 120/240 VOLTS SINGLE PHASE CONTROL TRANSFORMER

#### **PRODUCT SPECIFICATIONS**

| Weight                     | 12 lbs                                                                               |
|----------------------------|--------------------------------------------------------------------------------------|
| Phases                     | 1                                                                                    |
| Connection                 | 1Ph-CT-SD-SD                                                                         |
| Primary Voltage            | 480                                                                                  |
| Primary Max Current        | <u>0.05A</u>                                                                         |
| Primary Markings           | <u>H1-H2</u>                                                                         |
| Primary Terminals          | <u>Terminals</u>                                                                     |
| Secondary Voltage          | 120/240                                                                              |
| Secondary Max Current      | 0.21A                                                                                |
| Secondary Markings         | <u>X1-X2-X3-X4</u>                                                                   |
| Secondary Terminals        | <u>Terminals</u>                                                                     |
| Primary Taps               | N/A                                                                                  |
| Conductor Material         | Copper                                                                               |
| Temperatue Rise            | 80°C                                                                                 |
| Insuation Class            | 130°C (Class B)                                                                      |
| BIL (Insulation) Level     | <u>10kV</u>                                                                          |
| Efficiency (@35% Load) %   | N/A                                                                                  |
| Impedance Range            | <u>5.0 - 7.0%</u>                                                                    |
| Sound (db)                 | 40                                                                                   |
| Enclosure Type             | Core & Coil                                                                          |
| Enclosure Size             | See Core & Coil Chart                                                                |
| Finish/Colour              | N/A                                                                                  |
| Standards & Certifications | CSA Certified File No. LR34493, UL Listed File No. E110286, ISO 9001:2015 Registered |