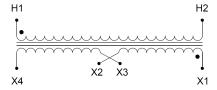

#### SCHEMATIC/DIAGRAM AND DIMENSION PICTURES

Single Phase Control Transformer with a capacity of 25VA, transforming 480 Volts to 120/240 Volts

#### **PRODUCT SPECIFICATIONS**

| Weight                     | 12 lbs                                                                               |
|----------------------------|--------------------------------------------------------------------------------------|
| Phases                     | 1                                                                                    |
| Connection                 | 1Ph-CT-SD-SD                                                                         |
| Primary Voltage            | 480                                                                                  |
| Primary Max Current        | <u>0.05A</u>                                                                         |
| Primary Markings           | <u>H1-H2</u>                                                                         |
| Primary Terminals          | <u>Terminals</u>                                                                     |
| Secondary Voltage          | 120/240                                                                              |
| Secondary Max Current      | 0.21A                                                                                |
| Secondary Markings         | <u>X1-X2-X3-X4</u>                                                                   |
| Secondary Terminals        | <u>Terminals</u>                                                                     |
| Primary Taps               | N/A                                                                                  |
| Conductor Material         | Copper                                                                               |
| Temperatue Rise            | 80°C                                                                                 |
| Insuation Class            | 130°C (Class B)                                                                      |
| BIL (Insulation) Level     | <u>10kV</u>                                                                          |
| Efficiency (@35% Load) %   | N/A                                                                                  |
| Impedance Range            | <u>5.0 - 7.0%</u>                                                                    |
| Sound (db)                 | 40                                                                                   |
| Enclosure Type             | Core & Coil                                                                          |
| Enclosure Size             | See Core & Coil Chart                                                                |
| Finish/Colour              | N/A                                                                                  |
| Standards & Certifications | CSA Certified File No. LR34493, UL Listed File No. E110286, ISO 9001:2015 Registered |