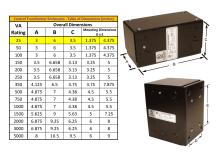

#### SCHEMATIC/DIAGRAM AND DIMENSION PICTURES

Single Phase Control Transformer with a capacity of 25VA, transforming 347 Volts to 120/240 Volts