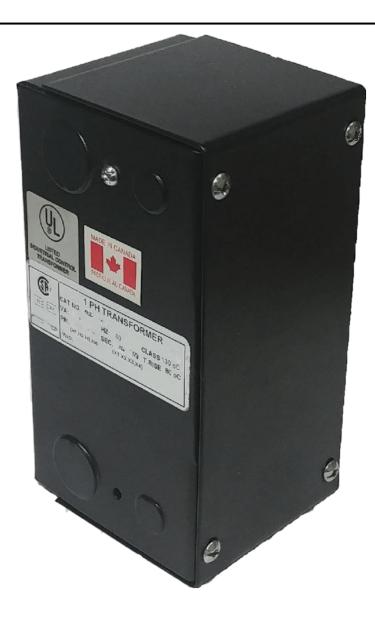

### 25VA 347 VOLTS TO 120/240 VOLTS SINGLE PHASE CONTROL TRANSFORMER

\$134.68 CAD

Single Phase Control Transformer with a capacity of 25VA, transforming 347 Volts to 120/240 Volts

SKU: CE25E-K

**Categories:** Control Transformers

### **PRODUCT SPECIFICATIONS**

| Weight                     | 2.3 lbs                                                                              |
|----------------------------|--------------------------------------------------------------------------------------|
| Phases                     | 1                                                                                    |
| Connection                 | 1Ph-CT-SD-SD                                                                         |
| Primary Voltage            | 347                                                                                  |
| Primary Max Current        | <u>0.07A</u>                                                                         |
| Primary Markings           | H1-H2                                                                                |
| Primary Terminals          | <u>Leads</u>                                                                         |
| Secondary Voltage          | 120/240                                                                              |
| Secondary Max Current      | <u>0.21A</u>                                                                         |
| Secondary Markings         | <u>X1-X2-X3-X4</u>                                                                   |
| Secondary Terminals        | <u>Leads</u>                                                                         |
| Primary Taps               | N/A                                                                                  |
| Conductor Material         | Copper                                                                               |
| Temperatue Rise            | 80°C                                                                                 |
| Insuation Class            | 130°C (Class B)                                                                      |
| BIL (Insulation) Level     | <u>10kV</u>                                                                          |
| Efficiency (@35% Load) %   | N/A                                                                                  |
| Impedance Range            | <u>5.0 – 7.0%</u>                                                                    |
| Sound (db)                 | 40                                                                                   |
| Enclosure Type             | Type-1 Indoor                                                                        |
| Enclosure Size             | See Enclosure Chart                                                                  |
| Finish/Colour              | Semigloss - Black                                                                    |
| Standards & Certifications | CSA Certified File No. LR34493, UL Listed File No. E110286, ISO 9001:2015 Registered |