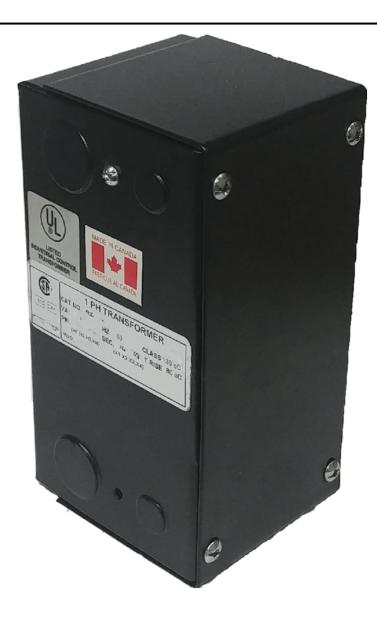

### 25VA 347 VOLTS TO 120/240 VOLTS SINGLE PHASE CONTROL TRANSFORMER

\$134.68 CAD

Single Phase Control Transformer with a capacity of 25VA, transforming 347 Volts to 120/240 Volts

SKU: CE25E-K

**Categories:** Control Transformers

#### PRODUCT SPECIFICATIONS

| PRODUCT SPECIFICATIONS     |                                                                                      |
|----------------------------|--------------------------------------------------------------------------------------|
| Weight                     | 2.3 lbs                                                                              |
| Phases                     | 1                                                                                    |
| Connection                 | 1Ph-CT-SD-SD                                                                         |
| Primary Voltage            | 347                                                                                  |
| Primary Max Current        | 0.07A                                                                                |
| Primary Markings           | <u>H1-H2</u>                                                                         |
| Primary Terminals          | <u>Leads</u>                                                                         |
| Secondary Voltage          | 120/240                                                                              |
| Secondary Max Current      | 0.21A                                                                                |
| Secondary Markings         | <u>X1-X2-X3-X4</u>                                                                   |
| Secondary Terminals        | <u>Leads</u>                                                                         |
| Primary Taps               | N/A                                                                                  |
| Conductor Material         | <u>Copper</u>                                                                        |
| Temperatue Rise            | 80°C                                                                                 |
| Insuation Class            | 130°C (Class B)                                                                      |
| BIL (Insulation) Level     | 10kV                                                                                 |
| Efficiency (@35% Load) %   | N/A                                                                                  |
| Impedance Range            | <u>5.0 - 7.0%</u>                                                                    |
| Sound (db)                 | 40                                                                                   |
| Enclosure Type             | Type-1 Indoor                                                                        |
| Enclosure Size             | See Enclosure Chart                                                                  |
| Finish/Colour              | Semigloss - Black                                                                    |
| Standards & Certifications | CSA Certified File No. LR34493, UL Listed File No. E110286, ISO 9001:2015 Registered |