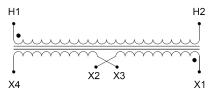

#### SCHEMATIC/DIAGRAM AND DIMENSION PICTURES

Single Phase Control Transformer with a capacity of 25VA, transforming 347 Volts to 120/240 Volts

#### PRODUCT SPECIFICATIONS

| PRODUCT SPECIFICATIONS     |                                                                                      |
|----------------------------|--------------------------------------------------------------------------------------|
| Weight                     | 2.3 lbs                                                                              |
| Phases                     | 1                                                                                    |
| Connection                 | 1Ph-CT-SD-SD                                                                         |
| Primary Voltage            | 347                                                                                  |
| Primary Max Current        | 0.07A                                                                                |
| Primary Markings           | <u>H1-H2</u>                                                                         |
| Primary Terminals          | <u>Leads</u>                                                                         |
| Secondary Voltage          | 120/240                                                                              |
| Secondary Max Current      | 0.21A                                                                                |
| Secondary Markings         | <u>X1-X2-X3-X4</u>                                                                   |
| Secondary Terminals        | <u>Leads</u>                                                                         |
| Primary Taps               | N/A                                                                                  |
| Conductor Material         | <u>Copper</u>                                                                        |
| Temperatue Rise            | 80°C                                                                                 |
| Insuation Class            | 130°C (Class B)                                                                      |
| BIL (Insulation) Level     | 10kV                                                                                 |
| Efficiency (@35% Load) %   | N/A                                                                                  |
| Impedance Range            | <u>5.0 - 7.0%</u>                                                                    |
| Sound (db)                 | 40                                                                                   |
| Enclosure Type             | Type-1 Indoor                                                                        |
| Enclosure Size             | See Enclosure Chart                                                                  |
| Finish/Colour              | Semigloss - Black                                                                    |
| Standards & Certifications | CSA Certified File No. LR34493, UL Listed File No. E110286, ISO 9001:2015 Registered |