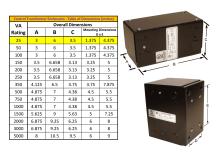

#### SCHEMATIC/DIAGRAM AND DIMENSION PICTURES

Single Phase Control Transformer with a capacity of 25VA, transforming 347 Volts to 120/240 Volts

#### PRODUCT SPECIFICATIONS

| PRODUCT SPECIFICATIONS     |                                                                                      |
|----------------------------|--------------------------------------------------------------------------------------|
| Weight                     | 2.3 lbs                                                                              |
| Phases                     | 1                                                                                    |
| Connection                 | 1Ph-CT-SD-SD                                                                         |
| Primary Voltage            | 347                                                                                  |
| Primary Max Current        | 0.07A                                                                                |
| Primary Markings           | <u>H1-H2</u>                                                                         |
| Primary Terminals          | <u>Leads</u>                                                                         |
| Secondary Voltage          | 120/240                                                                              |
| Secondary Max Current      | 0.21A                                                                                |
| Secondary Markings         | <u>X1-X2-X3-X4</u>                                                                   |
| Secondary Terminals        | <u>Leads</u>                                                                         |
| Primary Taps               | N/A                                                                                  |
| Conductor Material         | <u>Copper</u>                                                                        |
| Temperatue Rise            | 80°C                                                                                 |
| Insuation Class            | 130°C (Class B)                                                                      |
| BIL (Insulation) Level     | 10kV                                                                                 |
| Efficiency (@35% Load) %   | N/A                                                                                  |
| Impedance Range            | <u>5.0 - 7.0%</u>                                                                    |
| Sound (db)                 | 40                                                                                   |
| Enclosure Type             | Type-1 Indoor                                                                        |
| Enclosure Size             | See Enclosure Chart                                                                  |
| Finish/Colour              | Semigloss - Black                                                                    |
| Standards & Certifications | CSA Certified File No. LR34493, UL Listed File No. E110286, ISO 9001:2015 Registered |