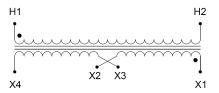

#### SCHEMATIC/DIAGRAM AND DIMENSION PICTURES

Single Phase Control Transformer with a capacity of 25VA, transforming 347 Volts to 120/240 Volts

### **PRODUCT SPECIFICATIONS**

| Weight                     | 2.3 lbs                                                                              |
|----------------------------|--------------------------------------------------------------------------------------|
| Phases                     | 1                                                                                    |
| Connection                 | 1Ph-CT-SD-SD                                                                         |
| Primary Voltage            | 347                                                                                  |
| Primary Max Current        | <u>0.07A</u>                                                                         |
| Primary Markings           | H1-H2                                                                                |
| Primary Terminals          | <u>Leads</u>                                                                         |
| Secondary Voltage          | 120/240                                                                              |
| Secondary Max Current      | <u>0.21A</u>                                                                         |
| Secondary Markings         | <u>X1-X2-X3-X4</u>                                                                   |
| Secondary Terminals        | <u>Leads</u>                                                                         |
| Primary Taps               | N/A                                                                                  |
| Conductor Material         | Copper                                                                               |
| Temperatue Rise            | 80°C                                                                                 |
| Insuation Class            | 130°C (Class B)                                                                      |
| BIL (Insulation) Level     | <u>10kV</u>                                                                          |
| Efficiency (@35% Load) %   | N/A                                                                                  |
| Impedance Range            | <u>5.0 – 7.0%</u>                                                                    |
| Sound (db)                 | 40                                                                                   |
| Enclosure Type             | Type-1 Indoor                                                                        |
| Enclosure Size             | See Enclosure Chart                                                                  |
| Finish/Colour              | Semigloss - Black                                                                    |
| Standards & Certifications | CSA Certified File No. LR34493, UL Listed File No. E110286, ISO 9001:2015 Registered |