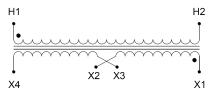

#### SCHEMATIC/DIAGRAM AND DIMENSION PICTURES

Single Phase Control Transformer with a capacity of 25VA, transforming 347 Volts to 120/240 Volts

### **PRODUCT SPECIFICATIONS**

| Weight                     | 2.3 lbs                                                                              |
|----------------------------|--------------------------------------------------------------------------------------|
| Phases                     | 1                                                                                    |
| Connection                 | 1Ph-CT-SD-SD                                                                         |
| Primary Voltage            | 347                                                                                  |
| Primary Max Current        | <u>0.07A</u>                                                                         |
| Primary Markings           | H1-H2                                                                                |
| Primary Terminals          | <u>Leads</u>                                                                         |
| Secondary Voltage          | 120/240                                                                              |
| Secondary Max Current      | <u>0.21A</u>                                                                         |
| Secondary Markings         | <u>X1-X2-X3-X4</u>                                                                   |
| Secondary Terminals        | <u>Leads</u>                                                                         |
| Primary Taps               | N/A                                                                                  |
| Conductor Material         | Copper                                                                               |
| Temperatue Rise            | 80°C                                                                                 |
| Insuation Class            | 130°C (Class B)                                                                      |
| BIL (Insulation) Level     | <u>10kV</u>                                                                          |
| Efficiency (@35% Load) %   | N/A                                                                                  |
| Impedance Range            | <u>5.0 – 7.0%</u>                                                                    |
| Sound (db)                 | 40                                                                                   |
| Enclosure Type             | Type-1 Indoor                                                                        |
| Enclosure Size             | See Enclosure Chart                                                                  |
| Finish/Colour              | Semigloss - Black                                                                    |
| Standards & Certifications | CSA Certified File No. LR34493, UL Listed File No. E110286, ISO 9001:2015 Registered |