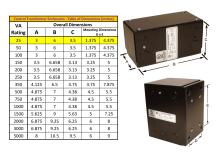

#### SCHEMATIC/DIAGRAM AND DIMENSION PICTURES

Single Phase Control Transformer with a capacity of 25VA, transforming 347 Volts to 120/240 Volts

### **PRODUCT SPECIFICATIONS**

| Weight                     | 2.3 lbs                                                                              |
|----------------------------|--------------------------------------------------------------------------------------|
| Phases                     | 1                                                                                    |
| Connection                 | 1Ph-CT-SD-SD                                                                         |
| Primary Voltage            | 347                                                                                  |
| Primary Max Current        | <u>0.07A</u>                                                                         |
| Primary Markings           | H1-H2                                                                                |
| Primary Terminals          | <u>Leads</u>                                                                         |
| Secondary Voltage          | 120/240                                                                              |
| Secondary Max Current      | <u>0.21A</u>                                                                         |
| Secondary Markings         | <u>X1-X2-X3-X4</u>                                                                   |
| Secondary Terminals        | <u>Leads</u>                                                                         |
| Primary Taps               | N/A                                                                                  |
| Conductor Material         | Copper                                                                               |
| Temperatue Rise            | 80°C                                                                                 |
| Insuation Class            | 130°C (Class B)                                                                      |
| BIL (Insulation) Level     | <u>10kV</u>                                                                          |
| Efficiency (@35% Load) %   | N/A                                                                                  |
| Impedance Range            | <u>5.0 – 7.0%</u>                                                                    |
| Sound (db)                 | 40                                                                                   |
| Enclosure Type             | Type-1 Indoor                                                                        |
| Enclosure Size             | See Enclosure Chart                                                                  |
| Finish/Colour              | Semigloss - Black                                                                    |
| Standards & Certifications | CSA Certified File No. LR34493, UL Listed File No. E110286, ISO 9001:2015 Registered |