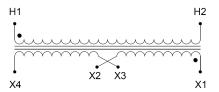

#### SCHEMATIC/DIAGRAM AND DIMENSION PICTURES

Single Phase Control Transformer with a capacity of 25VA, transforming 347 Volts to 120/240 Volts

### **PRODUCT SPECIFICATIONS**

| Weight                     | 2.3 lbs                                                                              |
|----------------------------|--------------------------------------------------------------------------------------|
| Phases                     | 1                                                                                    |
| Connection                 | 1Ph-CT-SD-SD                                                                         |
| Primary Voltage            | 347                                                                                  |
| Primary Max Current        | <u>0.07A</u>                                                                         |
| Primary Markings           | H1-H2                                                                                |
| Primary Terminals          | <u>Leads</u>                                                                         |
| Secondary Voltage          | 120/240                                                                              |
| Secondary Max Current      | <u>0.21A</u>                                                                         |
| Secondary Markings         | <u>X1-X2-X3-X4</u>                                                                   |
| Secondary Terminals        | <u>Leads</u>                                                                         |
| Primary Taps               | N/A                                                                                  |
| Conductor Material         | Copper                                                                               |
| Temperatue Rise            | 80°C                                                                                 |
| Insuation Class            | 130°C (Class B)                                                                      |
| BIL (Insulation) Level     | <u>10kV</u>                                                                          |
| Efficiency (@35% Load) %   | N/A                                                                                  |
| Impedance Range            | <u>5.0 – 7.0%</u>                                                                    |
| Sound (db)                 | 40                                                                                   |
| Enclosure Type             | Type-1 Indoor                                                                        |
| Enclosure Size             | See Enclosure Chart                                                                  |
| Finish/Colour              | Semigloss - Black                                                                    |
| Standards & Certifications | CSA Certified File No. LR34493, UL Listed File No. E110286, ISO 9001:2015 Registered |