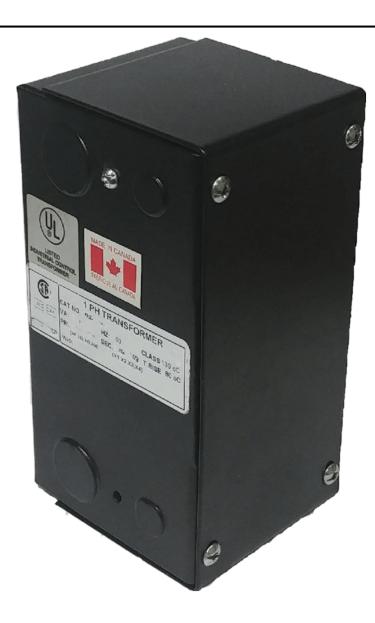

### 25VA 347 VOLTS TO 120/240 VOLTS SINGLE PHASE CONTROL TRANSFORMER

### 25VA 347 VOLTS TO 120/240 VOLTS SINGLE PHASE CONTROL TRANSFORMER

\$134.68 CAD

Single Phase Control Transformer with a capacity of 25VA, transforming 347 Volts to 120/240 Volts

SKU: CE25E-K

**Categories:** Control Transformers

### **PRODUCT SPECIFICATIONS**

| Weight                     | 2.3 lbs                                                                              |
|----------------------------|--------------------------------------------------------------------------------------|
| Phases                     | 1                                                                                    |
| Connection                 | 1Ph-CT-SD-SD                                                                         |
| Primary Voltage            | 347                                                                                  |
| Primary Max Current        | <u>0.07A</u>                                                                         |
| Primary Markings           | H1-H2                                                                                |
| Primary Terminals          | <u>Leads</u>                                                                         |
| Secondary Voltage          | 120/240                                                                              |
| Secondary Max Current      | <u>0.21A</u>                                                                         |
| Secondary Markings         | <u>X1-X2-X3-X4</u>                                                                   |
| Secondary Terminals        | <u>Leads</u>                                                                         |
| Primary Taps               | N/A                                                                                  |
| Conductor Material         | Copper                                                                               |
| Temperatue Rise            | 80°C                                                                                 |
| Insuation Class            | 130°C (Class B)                                                                      |
| BIL (Insulation) Level     | <u>10kV</u>                                                                          |
| Efficiency (@35% Load) %   | N/A                                                                                  |
| Impedance Range            | <u>5.0 – 7.0%</u>                                                                    |
| Sound (db)                 | 40                                                                                   |
| Enclosure Type             | Type-1 Indoor                                                                        |
| Enclosure Size             | See Enclosure Chart                                                                  |
| Finish/Colour              | Semigloss - Black                                                                    |
| Standards & Certifications | CSA Certified File No. LR34493, UL Listed File No. E110286, ISO 9001:2015 Registered |