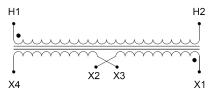

#### SCHEMATIC/DIAGRAM AND DIMENSION PICTURES

Single Phase Control Transformer with a capacity of 25VA, transforming 347 Volts to 120/240 Volts

### **PRODUCT SPECIFICATIONS**

| Weight                     | 2.3 lbs                                                                              |
|----------------------------|--------------------------------------------------------------------------------------|
| Phases                     | 1                                                                                    |
| Connection                 | 1Ph-CT-SD-SD                                                                         |
| Primary Voltage            | 347                                                                                  |
| Primary Max Current        | <u>0.07A</u>                                                                         |
| Primary Markings           | H1-H2                                                                                |
| Primary Terminals          | <u>Leads</u>                                                                         |
| Secondary Voltage          | 120/240                                                                              |
| Secondary Max Current      | <u>0.21A</u>                                                                         |
| Secondary Markings         | <u>X1-X2-X3-X4</u>                                                                   |
| Secondary Terminals        | <u>Leads</u>                                                                         |
| Primary Taps               | N/A                                                                                  |
| Conductor Material         | Copper                                                                               |
| Temperatue Rise            | 80°C                                                                                 |
| Insuation Class            | 130°C (Class B)                                                                      |
| BIL (Insulation) Level     | <u>10kV</u>                                                                          |
| Efficiency (@35% Load) %   | N/A                                                                                  |
| Impedance Range            | <u>5.0 – 7.0%</u>                                                                    |
| Sound (db)                 | 40                                                                                   |
| Enclosure Type             | Type-1 Indoor                                                                        |
| Enclosure Size             | See Enclosure Chart                                                                  |
| Finish/Colour              | Semigloss - Black                                                                    |
| Standards & Certifications | CSA Certified File No. LR34493, UL Listed File No. E110286, ISO 9001:2015 Registered |