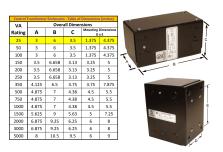

#### SCHEMATIC/DIAGRAM AND DIMENSION PICTURES

Single Phase Control Transformer with a capacity of 25VA, transforming 347 Volts to 120/240 Volts