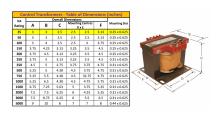

#### SCHEMATIC/DIAGRAM AND DIMENSION PICTURES

Single Phase Control Transformer with a capacity of 25VA, transforming 347 Volts to 120/240 Volts

#### **PRODUCT SPECIFICATIONS**

| FRODUCT SELCHICATIONS      |                                                                                       |
|----------------------------|---------------------------------------------------------------------------------------|
| Weight                     | 2.3 lbs                                                                               |
| Phases                     | 1                                                                                     |
| Connection                 | 1Ph-CT-SD-SD                                                                          |
| Primary Voltage            | 347                                                                                   |
| Primary Max Current        | 0.07A                                                                                 |
| Primary Markings           | H1-H2                                                                                 |
| Primary Terminals          | <u>Terminals</u>                                                                      |
| Secondary Voltage          | 120/240                                                                               |
| Secondary Max Current      | 0.21A                                                                                 |
| Secondary Markings         | <u>X1-X2-X3-X4</u>                                                                    |
| Secondary Terminals        | <u>Terminals</u>                                                                      |
| Primary Taps               | N/A                                                                                   |
| Conductor Material         | Copper                                                                                |
| Temperatue Rise            | 80°C                                                                                  |
| Insuation Class            | 130°C (Class B)                                                                       |
| BIL (Insulation) Level     | <u>10kV</u>                                                                           |
| Efficiency (@35% Load) %   | N/A                                                                                   |
| Impedance Range            | 5.0 - 7.0%                                                                            |
| Sound (db)                 | 40                                                                                    |
| Enclosure Type             | Core & Coil                                                                           |
| Enclosure Size             | See Core & Coil Chart                                                                 |
| Finish/Colour              | N/A                                                                                   |
| Standards & Certifications | CSA Certified File No. LR34493, UL Listed File No. E110286, ISO 9001:2015  Registered |