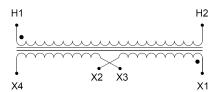

#### SCHEMATIC/DIAGRAM AND DIMENSION PICTURES

Single Phase Control Transformer with a capacity of 25VA, transforming 347 Volts to 120/240 Volts

#### **PRODUCT SPECIFICATIONS**

| FRODUCT SELCHICATIONS      |                                                                                       |
|----------------------------|---------------------------------------------------------------------------------------|
| Weight                     | 2.3 lbs                                                                               |
| Phases                     | 1                                                                                     |
| Connection                 | 1Ph-CT-SD-SD                                                                          |
| Primary Voltage            | 347                                                                                   |
| Primary Max Current        | 0.07A                                                                                 |
| Primary Markings           | H1-H2                                                                                 |
| Primary Terminals          | <u>Terminals</u>                                                                      |
| Secondary Voltage          | 120/240                                                                               |
| Secondary Max Current      | 0.21A                                                                                 |
| Secondary Markings         | <u>X1-X2-X3-X4</u>                                                                    |
| Secondary Terminals        | <u>Terminals</u>                                                                      |
| Primary Taps               | N/A                                                                                   |
| Conductor Material         | Copper                                                                                |
| Temperatue Rise            | 80°C                                                                                  |
| Insuation Class            | 130°C (Class B)                                                                       |
| BIL (Insulation) Level     | <u>10kV</u>                                                                           |
| Efficiency (@35% Load) %   | N/A                                                                                   |
| Impedance Range            | 5.0 - 7.0%                                                                            |
| Sound (db)                 | 40                                                                                    |
| Enclosure Type             | Core & Coil                                                                           |
| Enclosure Size             | See Core & Coil Chart                                                                 |
| Finish/Colour              | N/A                                                                                   |
| Standards & Certifications | CSA Certified File No. LR34493, UL Listed File No. E110286, ISO 9001:2015  Registered |