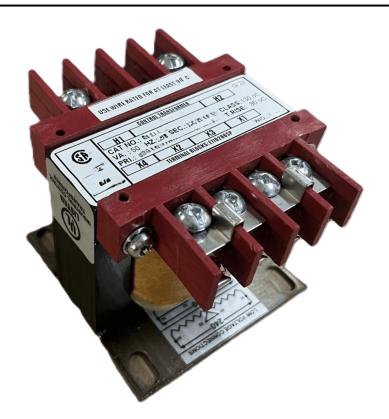

### 25VA 347 VOLTS TO 120/240 VOLTS SINGLE PHASE CONTROL TRANSFORMER

\$94.64 CAD

Single Phase Control Transformer with a capacity of 25VA, transforming 347 Volts to 120/240 Volts

SKU: CS25E-K

**Categories:** Control Transformers

# 25VA 347 VOLTS TO 120/240 VOLTS SINGLE PHASE CONTROL TRANSFORMER

#### **PRODUCT SPECIFICATIONS**

| FRODUCT SELCHICATIONS      |                                                                                       |
|----------------------------|---------------------------------------------------------------------------------------|
| Weight                     | 2.3 lbs                                                                               |
| Phases                     | 1                                                                                     |
| Connection                 | 1Ph-CT-SD-SD                                                                          |
| Primary Voltage            | 347                                                                                   |
| Primary Max Current        | 0.07A                                                                                 |
| Primary Markings           | H1-H2                                                                                 |
| Primary Terminals          | <u>Terminals</u>                                                                      |
| Secondary Voltage          | 120/240                                                                               |
| Secondary Max Current      | 0.21A                                                                                 |
| Secondary Markings         | <u>X1-X2-X3-X4</u>                                                                    |
| Secondary Terminals        | <u>Terminals</u>                                                                      |
| Primary Taps               | N/A                                                                                   |
| Conductor Material         | Copper                                                                                |
| Temperatue Rise            | 80°C                                                                                  |
| Insuation Class            | 130°C (Class B)                                                                       |
| BIL (Insulation) Level     | <u>10kV</u>                                                                           |
| Efficiency (@35% Load) %   | N/A                                                                                   |
| Impedance Range            | 5.0 - 7.0%                                                                            |
| Sound (db)                 | 40                                                                                    |
| Enclosure Type             | Core & Coil                                                                           |
| Enclosure Size             | See Core & Coil Chart                                                                 |
| Finish/Colour              | N/A                                                                                   |
| Standards & Certifications | CSA Certified File No. LR34493, UL Listed File No. E110286, ISO 9001:2015  Registered |