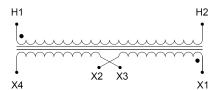

#### SCHEMATIC/DIAGRAM AND DIMENSION PICTURES

Single Phase Control Transformer with a capacity of 25VA, transforming 347 Volts to 120/240 Volts

#### **PRODUCT SPECIFICATIONS**

| Weight                     | 2.3 lbs                                                                              |
|----------------------------|--------------------------------------------------------------------------------------|
| Phases                     | 1                                                                                    |
| Connection                 | 1Ph-CT-SD-SD                                                                         |
| Primary Voltage            | 347                                                                                  |
| Primary Max Current        | <u>0.07A</u>                                                                         |
| Primary Markings           | <u>H1-H2</u>                                                                         |
| Primary Terminals          | <u>Terminals</u>                                                                     |
| Secondary Voltage          | 120/240                                                                              |
| Secondary Max Current      | <u>0.21A</u>                                                                         |
| Secondary Markings         | <u>X1-X2-X3-X4</u>                                                                   |
| Secondary Terminals        | <u>Terminals</u>                                                                     |
| Primary Taps               | N/A                                                                                  |
| Conductor Material         | Copper                                                                               |
| Temperatue Rise            | 80°C                                                                                 |
| Insuation Class            | 130°C (Class B)                                                                      |
| BIL (Insulation) Level     | <u>10kV</u>                                                                          |
| Efficiency (@35% Load) %   | N/A                                                                                  |
| Impedance Range            | <u>5.0 - 7.0%</u>                                                                    |
| Sound (db)                 | 40                                                                                   |
| Enclosure Type             | Core & Coil                                                                          |
| Enclosure Size             | See Core & Coil Chart                                                                |
| Finish/Colour              | N/A                                                                                  |
| Standards & Certifications | CSA Certified File No. LR34493, UL Listed File No. E110286, ISO 9001:2015 Registered |