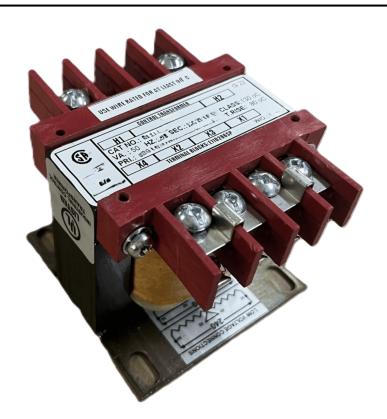

### 25VA 347 VOLTS TO 120/240 VOLTS SINGLE PHASE CONTROL TRANSFORMER

\$94.64 CAD

Single Phase Control Transformer with a capacity of 25VA, transforming 347 Volts to 120/240 Volts

SKU: CS25E-K

**Categories:** Control Transformers

#### SCHEMATIC/DIAGRAM AND DIMENSION PICTURES

Single Phase Control Transformer with a capacity of 25VA, transforming 347 Volts to 120/240 Volts